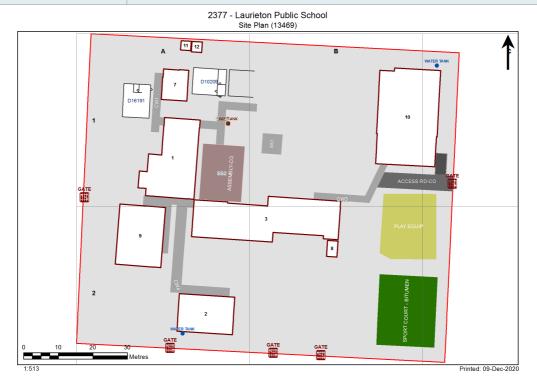

| Entity Location                                                              | Audit Condition<br>Classification (Capacity) | Comment                       |
|------------------------------------------------------------------------------|----------------------------------------------|-------------------------------|
| B001 - R0004 - Entry Vestibule - (8.58 SQM)                                  | Not Applicable                               | Circulation or storage space. |
| B001 - R0008 - Sick Bay - (5.8 SQM)                                          | Student Space (2)                            |                               |
| B001 - R0009 - Clerical Office - (15.71 SQM)                                 | Office (3)                                   |                               |
| B001 - R0012 - Home Base - (56.27 SQM) - Teaching Space: 1                   | Student Space (26)                           |                               |
| B001 - R0016 - Movement - (5.76 SQM)                                         | Not Applicable                               | Circulation or storage space. |
| B001 - R0018 - Sick Bay - (13.12 SQM)                                        | Student Space (6)                            |                               |
| B001 - R0021 - Clerical Office - (18.82 SQM)                                 | Office (4)                                   |                               |
| B001 - R0022 - Entry Vestibule - (8.88 SQM)                                  | Not Applicable                               | Circulation or storage space. |
| B001 - R0023 - Interview - (12.47 SQM)                                       | Office (3)                                   |                               |
| B002 - R0002 - Reading Area - (92.72 SQM)                                    | Student Space (43)                           |                               |
| B003 - R0003 - Home Base - (53.29 SQM) - Teaching Space: 1                   | Student Space (24)                           |                               |
| B003 - R0007 - Home Base - (67.59 SQM) - Teaching Space: 1                   | Student Space (31)                           |                               |
| B003 - R0008 - Practical Activities - 1hb - (17.64 SQM)                      | Student Space (8)                            |                               |
| B003 - R0011 - Staff Room - (57.01 SQM)                                      | Office (14)                                  |                               |
| B003 - R0020 - Canteen - (21.58 SQM)                                         | Not Applicable                               | Circulation or storage space. |
| B007 - R0002 - Withdrawal Space - 1hb - (44.02 SQM)                          | Student Space (20)                           |                               |
| B009 - R0002 - Practical Activities - 1hb - (19.39 SQM)                      | Student Space (8)                            |                               |
| 8009 - R0004 - Home Base - (59.2 SQM) - Teaching Space: 1                    | Student Space (27)                           |                               |
| 8009 - R0005 - Withdrawal Space - 2hb - (11.36 SQM)                          | Student Space (5)                            |                               |
| 8009 - R0006 - Home Base - (59.19 SQM) - Teaching Space: 1                   | Student Space (27)                           |                               |
| B009 - R0008 - Practical Activities - 1hb - (19.4 SQM)                       | Student Space (9)                            |                               |
| B010 - R0001 - Communal Space - (145.26 SQM)                                 | Student Space (67)                           |                               |
| B010 - R0002 - Raised Platform - (56.08 SQM)                                 | Not Applicable                               | Circulation or storage space. |
| B010 - R0016 - Movement - (7.14 SQM)                                         | Not Applicable                               | Circulation or storage space. |
| B010 - R0017 - Movement - (15.27 SQM)                                        | Not Applicable                               | Circulation or storage space. |
| B010 - R0018 - Movement - (11.84 SQM)                                        | Not Applicable                               | Circulation or storage space. |
| OS 601 10185 - OS 601 10185 - Learning Unit - Standard/Withdrawal - (76 SQM) | Student Space (35)                           |                               |
| OS 601 10209 - OS 601 10209 - Learning Unit - Standard/Withdrawal - (76 SQM) | Student Space (35)                           |                               |
| OS 602 16191 - OS 602 16191 - Learning Unit - Standard With P.A.A (76 SQM)   | Student Space (35)                           |                               |