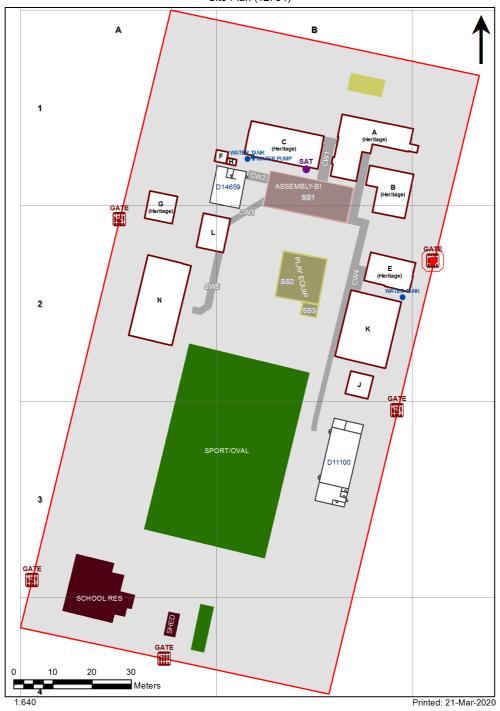

| SCHOOL:                | Largs Public School (2374) |
|------------------------|----------------------------|
| AMU REGION:            | Hunter/Central Coast       |
| STATE ELECTORATE:      | Maitland                   |
| LOCAL GOVERNMENT AREA: | Maitland                   |

2374 - Largs Public School Site Plan (12754)



## **Ventilation Audit Key**

| Category | Description                                                                                                                                                                                                                                                   |
|----------|---------------------------------------------------------------------------------------------------------------------------------------------------------------------------------------------------------------------------------------------------------------|
|          | Category A  Operate this space in line with <a href="COVID safe school operations">COVID safe school operations</a> . It has the required level of natural ventilation.  NB. Circulation and storage areas should not be