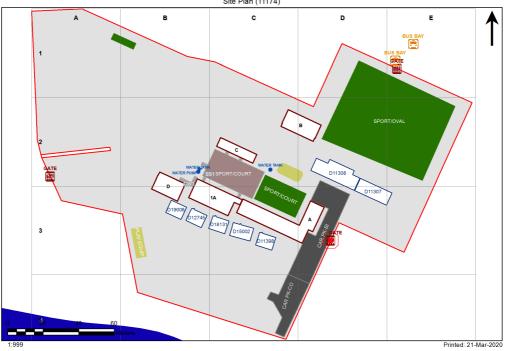

| Entity Location                                                                  | Audit Condition<br>Classification (Capacity) | Comment                       |
|----------------------------------------------------------------------------------|----------------------------------------------|-------------------------------|
| B00A - R0004 - Special Programs Room - (56.83 SQM)                               | Student Space (26)                           |                               |
| B00A - R0005 - Home Base - (56.99 SQM) - Teaching Space: 1                       | Student Space (26)                           |                               |
| B00A - R0008 - Movement - (5.8 SQM)                                              | Not Applicable                               | Circulation or storage space. |
| B00A - R0013 - Home Base - (56.75 SQM) - Teaching Space: 1                       | Student Space (26)                           |                               |
| B00A - R0014 - Home Base - (56.91 SQM) - Teaching Space: 1                       | Student Space (26)                           |                               |
| B00A - R0019 - Interview - (18.59 SQM)                                           | Office (4)                                   |                               |
| B00A - R0022 - Clerical Office - (5.86 SQM)                                      | Office (1)                                   |                               |
| B00A - R0023 - Entry Vestibule - (14.45 SQM)                                     | Not Applicable                               | Circulation or storage space. |
| B00A - R0025 - Movement - (13.66 SQM)                                            | Not Applicable                               | Circulation or storage space. |
| B00A - R0029 - Staff Room - (30.35 SQM)                                          | Office (7)                                   |                               |
| B00B - R0003 - Home Base - (57.07 SQM) - Teaching Space: 1                       | Student Space (26)                           |                               |
| B00B - R0004 - Home Base - (56.99 SQM) - Teaching Space: 1                       | Student Space (26)                           |                               |
| B00D - R0002 - Reading Area - (91.5 SQM)                                         | Student Space (42)                           |                               |
| B01A - R0005 - Home Base - (56.69 SQM) - Teaching Space: 1                       | Student Space (26)                           |                               |
| B01A - R0006 - Home Base - (85.66 SQM) - Teaching Space: 1                       | Student Space (39)                           |                               |
| OS 502 11307 - OS 502 11307 - Admin Staff/Principal/Clerk/Dup/Clinic - (152 SQM) | Office (38)                                  |                               |
| OS 602 11398 - OS 602 11398 - Learning Unit - Standard With P.A.A (76 SQM)       | Student Space (35)                           |                               |
| OS 602 12745 - OS 602 12745 - Learning Unit - Standard With P.A.A (76 SQM)       | Student Space (35)                           |                               |
| OS 602 18131 - OS 602 18131 - Learning Unit - Standard With P.A.A (76 SQM)       | Student Space (35)                           |                               |
| OS 606 19008 - OS 606 19008 - Learning Unit - Standard With P.A.A A/C - (76 SQM) | Student Space (35)                           |                               |
| OS 621 15002 - OS 621 15002 - Learning Unit Single - PWD - (95 SQM)              | Student Space (44)                           |                               |
| OS 811 11308 - OS 811 11308 - FSU/Shelter/Stores - (209 SQM)                     | Not Applicable                               | Circulation or storage space. |