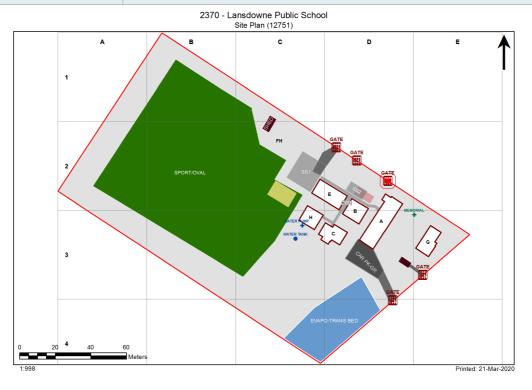

## **VENTILATION AUDIT REPORT**

| SCHOOL:                | Lansdowne Public School (2370) |
|------------------------|--------------------------------|
| AMU REGION:            | North Coast                    |
| STATE ELECTORATE:      | Port Macquarie                 |
| LOCAL GOVERNMENT AREA: | Mid-Coast                      |