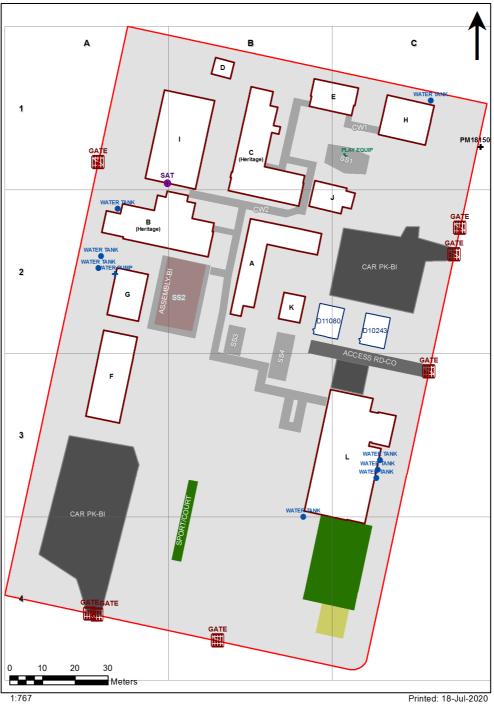

| Entity Location                                                                                   | Audit Condition<br>Classification (Capacity) | Comment                                                        |
|---------------------------------------------------------------------------------------------------|----------------------------------------------|----------------------------------------------------------------|
| 300A - R0001 - Clerical Office - (18.56 SQM)                                                      | Office (4)                                   |                                                                |
| 300A - R0002 - Movement - (17.47 SQM)                                                             | Not Applicable                               | Circulation or storage space.                                  |
| 00A - R0003 - Sick Bay - (13.55 SQM)                                                              | Student Space (6)                            |                                                                |
| 00A - R0004 - Deputy Principal - (13.63 SQM)                                                      | Office (3)                                   |                                                                |
| 00A - R0011 - Clerical Office - (13.75 SQM)                                                       | Office (3)                                   |                                                                |
| 00A - R0012 - Duplicating Workroom - (13.68 SQM)                                                  | Office (3)                                   |                                                                |
| 00A - R0014 - Entry Vestibule - (12.58 SQM)                                                       | Not Applicable                               | Circulation or storage space.                                  |
| 100A - R0015 - Movement - (11.17 SQM)                                                             | Not Applicable                               | Circulation or storage space.                                  |
| 00A - R0016 - Principal - (20.45 SQM)                                                             | Office (5)                                   |                                                                |
| 100A - R0020 - Staff Room - (64.8 SQM)                                                            | Office (16)                                  |                                                                |
| 00B - R0001 - Movement - (39.24 SQM)                                                              | Not Applicable                               | Circulation or storage space.                                  |
| 00B - R0002 - Home Base - (60.31 SQM) - Teaching Space: 1                                         | Student Space (27)                           |                                                                |
| 00B - R0003 - Home Base - (60.1 SQM) - Teaching Space: 1                                          | Student Space (27)                           |                                                                |
| 00B - R0004 - Home Base - (64.63 SQM) - Teaching Space: 1                                         | Student Space (29)                           |                                                                |
| 00B - R0005 - Movement - (21.68 SQM)                                                              | Not Applicable                               | Circulation or storage space.                                  |
| 00B - R0008 - Movement - (18.64 SQM)                                                              | Not Applicable                               | Circulation or storage space.                                  |
| 00B - R0010 - Withdrawal Space - 2hb - (37.48 SQM)                                                | Student Space (17)                           |                                                                |
| 00C - R0002 - Home Base - (48.27 SQM) - Teaching Space: 1                                         | Student Space (22)                           |                                                                |
| 00C - R0003 - Movement - (21.88 SQM)                                                              | Not Applicable                               | Circulation or storage space.                                  |
| 00C - R0004 - Home Base - (48.34 SQM) - Teaching Space: 1                                         | Student Space (22)                           |                                                                |
| 00C - R0005 - Home Base - (55.45 SQM) - Teaching Space: 1                                         | Student Space (25)                           |                                                                |
| 00C - R0006 - Home Base - (115 SQM)                                                               |                                              |                                                                |
| 00C - R0007 - Raised Platform - (22.52 SQM)                                                       | Student Space (53)           Not Applicable  | Circulation or storage space                                   |
| 00C - R0007 - Novement - (21.01 SQM)                                                              | Not Applicable                               | Circulation or storage space.<br>Circulation or storage space. |
| 00C - R0013 - Home Base - (71.39 SQM) - Teaching Space: 1                                         | Student Space (33)                           |                                                                |
| 00C - R0014 - Home Base - (65.72 SQM) - Teaching Space: 1                                         |                                              |                                                                |
| 00F - R0001 - Movement - (52.04 SQM)                                                              | Student Space (30) Not Applicable            | Circulation or storage space.                                  |
| 007 - R0004 - Home Base - (57.95 SQM) - Teaching Space: 1                                         |                                              | Circulation of Storage space.                                  |
|                                                                                                   | Student Space (26)                           |                                                                |
| 00F - R0005 - Home Base - (58.1 SQM) - Teaching Space: 1                                          | Student Space (26)                           | Circulation or storage space                                   |
| 00G - R0001 - Movement - (26.76 SQM)<br>00G - R0002 - Home Base - (50.95 SQM) - Teaching Space: 1 | Not Applicable                               | Circulation or storage space.                                  |
|                                                                                                   | Student Space (23)                           |                                                                |
| 00G - R0003 - Home Base - (50.74 SQM) - Teaching Space: 1                                         | Student Space (23)                           |                                                                |
| 00H - R0002 - Home Base - (52.31 SQM) - Teaching Space: 1                                         | Student Space (24)                           |                                                                |
| 00H - R0003 - Home Base - (52.25 SQM) - Teaching Space: 1                                         | Student Space (24)                           |                                                                |
| 00H - R0006 - Practical Activities - 2hb - (13.7 SQM)                                             | Student Space (6)                            |                                                                |
| 00H - R0007 - Practical Activities - 1hb - (9.97 SQM)                                             | Student Space (4)                            |                                                                |
| 00I - R0001 - Movement - (140.41 SQM)                                                             | Not Applicable                               | Circulation or storage space.                                  |
| 00I - R0007 - Reading Area - (158.11 SQM)                                                         | Student Space (73)                           |                                                                |
| 00I - R0008 - Special Programs Room - (44.02 SQM)                                                 | Student Space (20)                           |                                                                |
| 00K - R0001 - Movement - (18.74 SQM)                                                              | Not Applicable                               | Circulation or storage space.                                  |
| 00K - R0004 - Canteen - (19.99 SQM)                                                               | Not Applicable                               | Circulation or storage space.                                  |
| 00L - R0005 - Communal Space - (200.36 SQM)                                                       | Student Space (92)                           |                                                                |
| 00L - R0016 - Movement - (17.38 SQM)                                                              | Not Applicable                               | Circulation or storage space.                                  |
| 00L - R0017 - Raised Platform - (59 SQM)                                                          | Not Applicable                               | Circulation or storage space.                                  |
| 00L - R0019 - Movement - (5.96 SQM)                                                               | Not Applicable                               | Circulation or storage space.                                  |
| 00L - R0021 - Canteen - (38.71 SQM)                                                               | Not Applicable                               | Circulation or storage space.                                  |
| S 602 10243 - OS 602 10243 - Learning Unit - Standard With P.A.A (76 SQM)                         | Student Space (35)                           |                                                                |
| S 602 11080 - OS 602 11080 - Learning Unit - Standard With P.A.A (76 SQM)                         | Student Space (35)                           |                                                                |