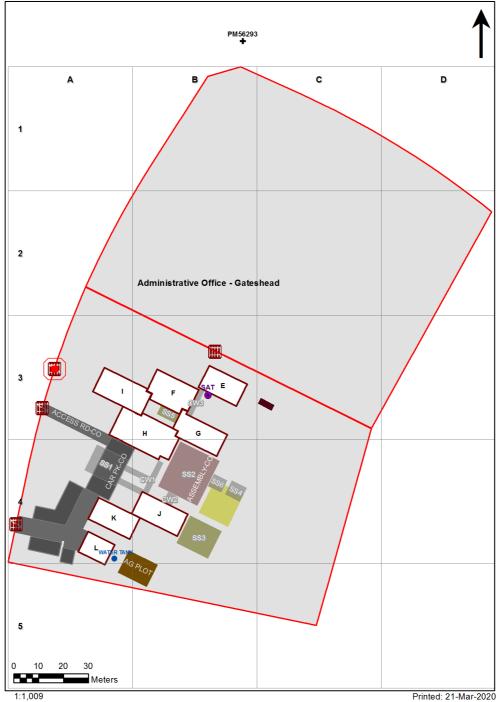

| Entity Location                                                 | Audit Condition<br>Classification (Capacity) | Comment                       |
|-----------------------------------------------------------------|----------------------------------------------|-------------------------------|
| B00E - R0003 - Clerical Office/Workroom - (12.69 SQM)           | Office (3)                                   |                               |
| B00E - R0004 - Clerical Office/Workroom - (12.79 SQM)           | Office (3)                                   |                               |
| B00E - R0005 - Home Base - (72.66 SQM) - Teaching Space: 1      | Student Space (33)                           |                               |
| B00E - R0006 - Practical Activities/Movement - 1hb - (6.07 SQM) | Student Space (2)                            |                               |
| B00F - R0003 - Home Base - (52.03 SQM) - Teaching Space: 1      | Student Space (24)                           |                               |
| B00F - R0004 - Staff Room - (52.1 SQM)                          | Office (13)                                  |                               |
| B00F - R0006 - Sick Bay - (5.12 SQM)                            | Student Space (2)                            |                               |
| B00G - R0011 - Home Base - (46.05 SQM) - Teaching Space: 1      | Student Space (21)                           |                               |
| B00G - R0012 - Home Base - (46.08 SQM) - Teaching Space: 1      | Student Space (21)                           |                               |
| B00H - R0009 - Canteen - (11.58 SQM)                            | Not Applicable                               | Circulation or storage space. |
| B00H - R0012 - Canteen - (13.73 SQM)                            | Not Applicable                               | Circulation or storage space. |
| B00H - R0021 - Communal Space - (32.42 SQM)                     | Student Space (15)                           |                               |
| B00I - R0003 - Clerical Office - (19.08 SQM)                    | Office (4)                                   |                               |
| B00I - R0005 - Entry Vestibule - (26.64 SQM)                    | Not Applicable                               | Circulation or storage space. |
| B00I - R0006 - Duplicating Workroom - (18.16 SQM)               | Office (4)                                   |                               |
| B00I - R0008 - Principal - (25.83 SQM)                          | Office (6)                                   |                               |
| B00I - R0011 - Movement - (9.08 SQM)                            | Not Applicable                               | Circulation or storage space. |
| B00J - R0009 - Home Base - (45.91 SQM) - Teaching Space: 1      | Student Space (21)                           |                               |
| B00J - R0011 - Home Base - (46.16 SQM) - Teaching Space: 1      | Student Space (21)                           |                               |
| B00K - R0008 - Home Base - (45.96 SQM) - Teaching Space: 1      | Student Space (21)                           |                               |
| B00K - R0012 - Home Base - (45.96 SQM) - Teaching Space: 1      | Student Space (21)                           |                               |