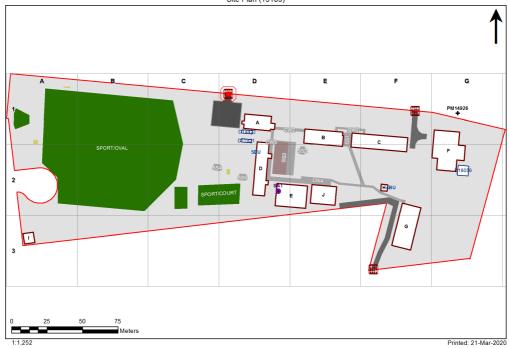

## **VENTILATION AUDIT REPORT**



| SCHOOL:                | Lake Illawarra South Public School (3867) |
|------------------------|-------------------------------------------|
| AMU REGION:            | Southern NSW                              |
| STATE ELECTORATE:      | Shellharbour                              |
| LOCAL GOVERNMENT AREA: | Shellharbour                              |

3867 - Lake Illawarra South Public School Site Plan (13169)



## **Ventilation Audit Key**

| Category | Description                                                                                                                                                                                                                                                   |
|----------|---------------------------------------------------------------------------------------------------------------------------------------------------------------------------------------------------------------------------------------------------------------|
|          | Category A  Operate this space in line with <a href="COVID safe school operations">COVID safe school operations</a> . It has the required level of natural ventilation.  NB. Circulation and storage areas should not be