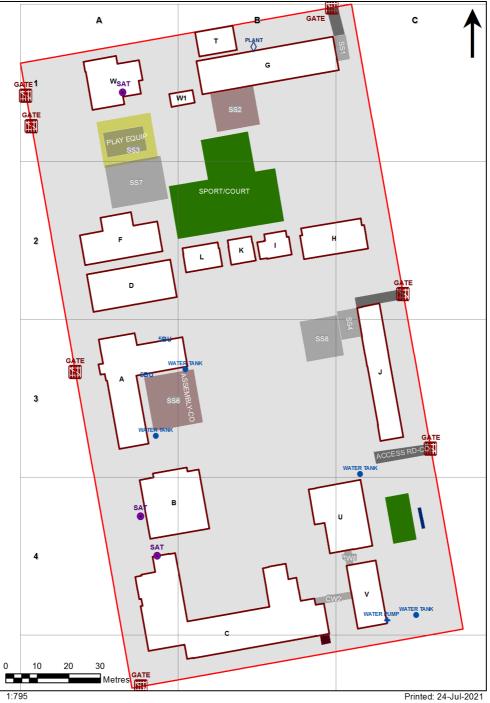

|                                                                                                                                       | Classification (Capacity)                                  | Comment                                                        |
|---------------------------------------------------------------------------------------------------------------------------------------|------------------------------------------------------------|----------------------------------------------------------------|
| B00A - R0001 - Movement - (84.5 SQM)                                                                                                  | Not Applicable                                             | Circulation or storage space.                                  |
| B00A - R0002 - Withdrawal Space - 1hb - (18.19 SQM)                                                                                   | Student Space (8)                                          |                                                                |
| B00A - R0004 - Art Learning Space - (88.12 SQM) - Teaching Space: 1                                                                   | Student Space (40)                                         |                                                                |
| B00A - R0007 - Clerical Office - (12.44 SQM)                                                                                          | Office (3)                                                 |                                                                |
| B00A - R0008 - Duplicating Workroom - (12.4 SQM)                                                                                      | Office (3)                                                 |                                                                |
| B00A - R0010 - Principal - (19.17 SQM)                                                                                                | Office (4)                                                 |                                                                |
| B00A - R0011 - Clerical Office/Workroom - (12.61 SQM)                                                                                 | Office (3)                                                 |                                                                |
| B00A - R0014 - Deputy Principal - (12.51 SQM)                                                                                         | Office (3)                                                 |                                                                |
| B00A - R0019 - Staff Room - (63.93 SQM)                                                                                               |                                                            |                                                                |
| B00A - R0020 - Withdrawal Space - 1hb - (18.85 SQM)                                                                                   |                                                            |                                                                |
|                                                                                                                                       | Student Space (8)                                          |                                                                |
| B00A - R0021 - Withdrawal Space - 1hb - (15.16 SQM)                                                                                   | Student Space (7)                                          |                                                                |
| B00A - R0022 - Sick Bay - (9.45 SQM)                                                                                                  | Student Space (4)                                          | Cinculation on atomas and a                                    |
| B00A - R0023 - Movement - (21.68 SQM)<br>B00B - R0006 - Entry Vestibule - (29.17 SQM)                                                 | Not Applicable Not Applicable                              | Circulation or storage space.<br>Circulation or storage space. |
| B00B - R0010 - Seminar/Study - (12.83 SQM)                                                                                            | Office (3)                                                 | Circulation of storage space.                                  |
| B00B - R0011 - Reading Area - (160.66 SQM)                                                                                            |                                                            |                                                                |
|                                                                                                                                       | Student Space (74)                                         |                                                                |
| B00B - R0012 - Reading Area - (52.95 SQM)                                                                                             | Student Space (24)                                         |                                                                |
| B00C - R0002 - General Learning Space - (42.39 SQM) - Teaching Space: 1                                                               | Student Space (19)                                         |                                                                |
| B00C - R0005 - Darkroom Space - (27.53 SQM)                                                                                           | Office (6)                                                 |                                                                |
| B00C - R0007 - Laboratory L.S (91.88 SQM) - Teaching Space: 1                                                                         | Student Space (42)                                         |                                                                |
| B00C - R0008 - Preparation - (48.87 SQM)                                                                                              | Not Applicable                                             | Circulation or storage space.                                  |
| B00C - R0009 - Laboratory L.S (92.6 SQM) - Teaching Space: 1                                                                          | Student Space (42)                                         |                                                                |
| B00C - R0010 - General Learning Space - (60.54 SQM) - Teaching Space: 1                                                               | Student Space (28)                                         |                                                                |
| B00C - R0017 - Materials Technology L.S (144.65 SQM) - Teaching Space: 1                                                              | Student Space (67)                                         |                                                                |
| B00C - R0019 - Staff Room Annexe - (16.71 SQM)                                                                                        | Office (4)                                                 |                                                                |
| B00C - R1001 - Special Programs Room - (51.88 SQM)                                                                                    | Student Space (24)                                         |                                                                |
| B00C - R1004 - Staff Room Annexe - (33.07 SQM)                                                                                        | Office (8)                                                 |                                                                |
| B00C - R1005 - Movement - (21.29 SQM)                                                                                                 | Not Applicable                                             | Circulation or storage space.                                  |
| B00C - R1006 - General Learning Space - (51.15 SQM) - Teaching Space: 1                                                               | Student Space (23)                                         |                                                                |
| B00C - R1007 - General Learning Space - (50.78 SQM) - Teaching Space: 1                                                               | Student Space (23)                                         |                                                                |
| B00C - R1008 - General Learning Space - (51.66 SQM) - Teaching Space: 1                                                               | Student Space (23)                                         |                                                                |
| B00C - R1009 - General Learning Space - (50.78 SQM) - Teaching Space: 1                                                               | Student Space (23)                                         |                                                                |
| B00C - R1013 - Movement - (8.15 SQM)                                                                                                  | Not Applicable                                             | Circulation or storage space.                                  |
| B00C - R1019 - Staff Room Annexe - (7.85 SQM)                                                                                         | Office (1)                                                 |                                                                |
| B00C - R1024 - Food/Research Space - (19.63 SQM)                                                                                      | Not Applicable                                             | Circulation or storage space.                                  |
| B00C - R1027 - Movement - (5.04 SQM)                                                                                                  | Not Applicable                                             | Circulation or storage space.                                  |
| B00C - R1029 - Kitchen - Type 1 - (114.27 SQM)                                                                                        | Student Space (53)                                         |                                                                |
| B00C - R1030 - Food/Research Space - (15.14 SQM)                                                                                      | Not Applicable                                             | Circulation or storage space.                                  |
| B00D - R0004 - Staff Kitchen - (11.23 SQM)                                                                                            | Office (2)                                                 |                                                                |
| B00D - R0005 - Multi-Purpose Space - (273.69 SQM)                                                                                     | Student Space (126)                                        |                                                                |
| B00F - R0001 - Movement - (58.15 SQM)                                                                                                 | Not Applicable                                             | Circulation or storage space.                                  |
| B00F - R0002 - Staff Room Annexe - (12.52 SQM)                                                                                        | Office (3)                                                 |                                                                |
| B00F - R0003 - Home Base - (44.9 SQM) - Teaching Space: 1                                                                             | Student Space (20)                                         |                                                                |
|                                                                                                                                       | Student Space (20)                                         |                                                                |
| B00F - R0004 - General Learning Space - (44.97 SQM) - Teaching Space: 1                                                               |                                                            |                                                                |
| B00F - R0004 - General Learning Space - (44.97 SQM) - Teaching Space: 1<br>B00F - R0005 - Home Base - (44.96 SQM) - Teaching Space: 1 | Student Space (20)                                         |                                                                |
|                                                                                                                                       | <ul> <li>Student Space (20)</li> <li>Office (2)</li> </ul> |                                                                |
| B00F - R0005 - Home Base - (44.96 SQM) - Teaching Space: 1                                                                            |                                                            |                                                                |

| Entity Location                                                         | Audit Condition<br>Classification (Capacity) | Comment                       |
|-------------------------------------------------------------------------|----------------------------------------------|-------------------------------|
| B00G - R0004 - Home Base - (84.62 SQM) - Teaching Space: 1              | Student Space (39)                           |                               |
| B00G - R0005 - Practical Activities - 1hb - (16.56 SQM)                 | Student Space (7)                            |                               |
| B00G - R0009 - Movement - (11.9 SQM)                                    | Not Applicable                               | Circulation or storage space. |
| B00G - R0019 - Movement - (8 SQM)                                       | Not Applicable                               | Circulation or storage space. |
| B00H - R0002 - Home Base - (53.98 SQM) - Teaching Space: 1              | Student Space (25)                           |                               |
| B00H - R0003 - Home Base - (67.35 SQM) - Teaching Space: 1              | Student Space (31)                           |                               |
| B00H - R0005 - Staff Room Annexe - (13.36 SQM)                          | Office (3)                                   |                               |
| B00I - R0002 - Home Base - M - (41.49 SQM) - Teaching Space: 1          | Student Space (19)                           |                               |
| B00J - R0003 - Canteen - (38.14 SQM)                                    | Not Applicable                               | Circulation or storage space. |
| B00J - R0008 - Practice/Seminar - (17.76 SQM)                           | Not Applicable                               | Circulation or storage space. |
| B00J - R0015 - Practice/Seminar - (25.45 SQM)                           | Not Applicable                               | Circulation or storage space. |
| B00K - R0002 - Seminar - Type 1 - (30.05 SQM)                           | Office (7)                                   |                               |
| B00K - R0003 - Withdrawal Space - 1hb - (10.74 SQM)                     | Student Space (4)                            |                               |
| B00L - R0002 - Home Base - (50.94 SQM) - Teaching Space: 1              | Student Space (23)                           |                               |
| B00L - R0004 - Withdrawal Space - 1hb - (6.9 SQM)                       | Student Space (3)                            |                               |
| B00M - R0001 - Movement - (10.66 SQM)                                   | Not Applicable                               | Circulation or storage space. |
| B00M - R0006 - Movement - (25.95 SQM)                                   | Not Applicable                               | Circulation or storage space. |
| B00T - R0002 - General Assistants - (21.14 SQM)                         | Office (5)                                   |                               |
| B00U - R0001 - General Learning Space - (59.98 SQM) - Teaching Space: 1 | Student Space (27)                           |                               |
| B00U - R0002 - Science Laboratory - (59.89 SQM)                         | Student Space (27)                           |                               |
| B00U - R0003 - Preparation - Science - (30.31 SQM)                      | Not Applicable                               | Circulation or storage space. |
| B00U - R0004 - Staff Room - (21.11 SQM)                                 | Office (5)                                   |                               |
| B00U - R0005 - Seminar - Type 2 - (21.11 SQM)                           | Office (5)                                   |                               |
| B00U - R0008 - Movement - (13.8 SQM)                                    | Not Applicable                               | Circulation or storage space. |
| B00V - R0001 - Movement - (40.33 SQM)                                   | Not Applicable                               | Circulation or storage space. |
| B00V - R0002 - General Learning Space - (70.62 SQM) - Teaching Space: 1 | Student Space (32)                           |                               |
| B00V - R0003 - General Learning Space - (46.61 SQM) - Teaching Space: 1 | Student Space (21)                           |                               |
| B00V - R0004 - Seminar - Type 1 - (22.52 SQM)                           | Office (5)                                   |                               |