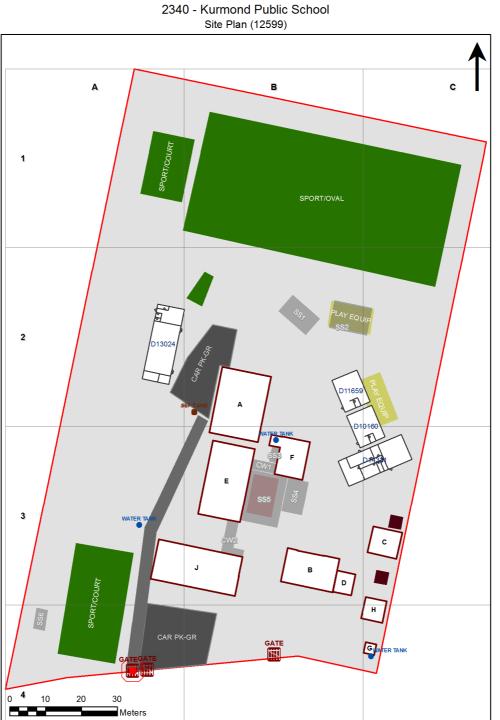

| Entity Location                                                                   | Audit Condition<br>Classification (Capacity) | Comment                       |
|-----------------------------------------------------------------------------------|----------------------------------------------|-------------------------------|
| B00A - R0001 - Movement - (34.49 SQM)                                             | Not Applicable                               | Circulation or storage space. |
| B00A - R0002 - Practical Activities - 1hb - (14.77 SQM)                           | Student Space (6)                            |                               |
| B00A - R0003 - Home Base - (62.18 SQM) - Teaching Space: 1                        | Student Space (28)                           |                               |
| B00A - R0005 - Movement - (13.8 SQM)                                              | Not Applicable                               | Circulation or storage space. |
| B00A - R0006 - Withdrawal Space - 1hb - (11.8 SQM)                                | Student Space (5)                            |                               |
| B00A - R0007 - Movement - (13.79 SQM)                                             | Not Applicable                               | Circulation or storage space. |
| B00A - R0009 - Home Base - (61.91 SQM) - Teaching Space: 1                        | Student Space (28)                           |                               |
| B00A - R0010 - Practical Activities - 1hb - (14.77 SQM)                           | Student Space (6)                            |                               |
| B00B - R0001 - Staff Room Annexe - (9.66 SQM)                                     | Office (2)                                   |                               |
| B00B - R0002 - Withdrawal Space - 1hb - (37.78 SQM)                               | Student Space (17)                           |                               |
| B00B - R0003 - Withdrawal Space - 1hb - (35.32 SQM)                               | Student Space (16)                           |                               |
| B00B - R0007 - Movement - (17.73 SQM)                                             | Not Applicable                               | Circulation or storage space. |
| B00C - R0001 - Home Base - (47.08 SQM) - Teaching Space: 1                        | Student Space (21)                           |                               |
| B00C - R0002 - Movement - (12.21 SQM)                                             | Not Applicable                               | Circulation or storage space. |
| B00D - R0001 - Canteen - (18.99 SQM)                                              | Not Applicable                               | Circulation or storage space. |
| B00D - R0002 - Movement - (7.59 SQM)                                              | Not Applicable                               | Circulation or storage space. |
| B00E - R0001 - Movement - (66.22 SQM)                                             | Not Applicable                               | Circulation or storage space. |
| B00E - R0002 - Practical Activities - 1hb - (13.87 SQM)                           | Student Space (6)                            |                               |
| B00E - R0004 - Home Base - (81.32 SQM) - Teaching Space: 1                        | Student Space (37)                           |                               |
| B00E - R0005 - Home Base - (47.58 SQM) - Teaching Space: 1                        | Student Space (22)                           |                               |
| B00E - R0006 - Practical Activities - 1hb - (21.71 SQM)                           | Student Space (10)                           |                               |
| B00F - R0008 - Movement - (7.27 SQM)                                              | Not Applicable                               | Circulation or storage space. |
| B00J - R0001 - Reading Area - (165.97 SQM)                                        | Student Space (77)                           |                               |
| OS 503 14331 - OS 503 14331 - Admin Lib Staff/Principal/Clerk/Store - (152 SQM)   | Office (38)                                  |                               |
| OS 602 11659 - OS 602 11659 - Learning Unit - Standard With P.A.A (76 SQM)        | Student Space (35)                           |                               |
| OS 603 10160 - OS 603 10160 - Learning Unit - Standard With P.A.A. A/C - (76 SQM) | Student Space (35)                           |                               |