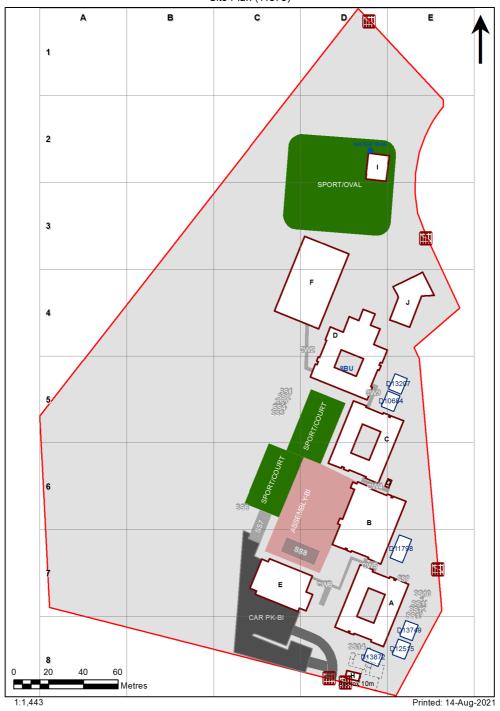

## **VENTILATION AUDIT REPORT**



| SCHOOL:                | Kotara High School (8423) |
|------------------------|---------------------------|
| AMU REGION:            | Hunter/Central Coast      |
| STATE ELECTORATE:      | Charlestown               |
| LOCAL GOVERNMENT AREA: | Newcastle                 |

8423 - Kotara High School Site Plan (11875)



## **Ventilation Audit Key**

| Category | Description                                                                                                                                                                                                                                                           |
|----------|-----------------------------------------------------------------------------------------------------------------------------------------------------------------------------------------------------------------------------------------------------------------------|
|          | Category A  Operate this space in line with <u>COVID safe school operations</u> . It has the required level of natural ventilation.  NB. Circulation and storage areas should not be used for groups or g