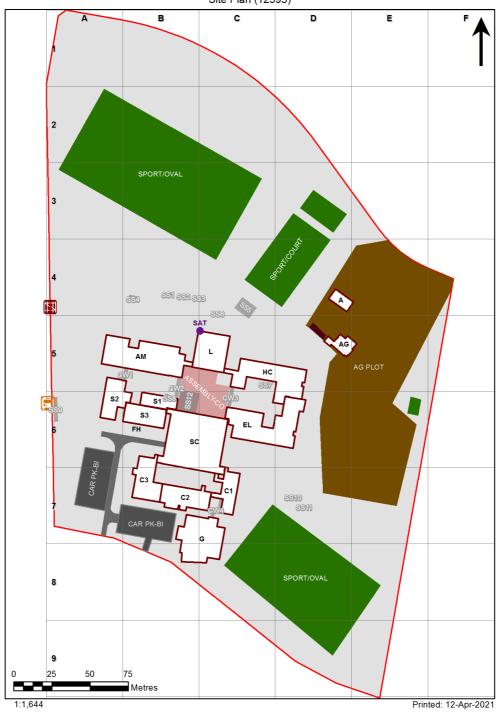

| SCHOOL:                | Kooringal High School (8483) |
|------------------------|------------------------------|
| AMU REGION:            | Southern NSW                 |
| STATE ELECTORATE:      | Wagga Wagga                  |
| LOCAL GOVERNMENT AREA: | Wagga Wagga                  |

8483 - Kooringal High School Site Plan (12593)