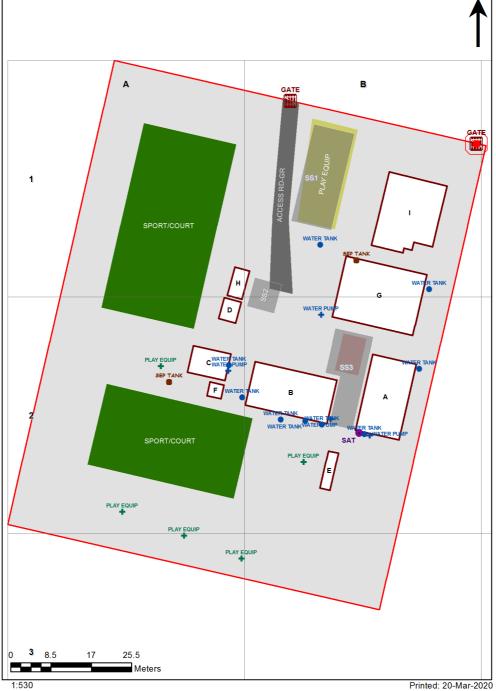

## **VENTILATION AUDIT REPORT**

| SCHOOL:                | Kirkton Public School (2314) |
|------------------------|------------------------------|
| AMU REGION:            | Hunter/Central Coast         |
| STATE ELECTORATE:      | Upper Hunter                 |
| LOCAL GOVERNMENT AREA: | Singleton                    |