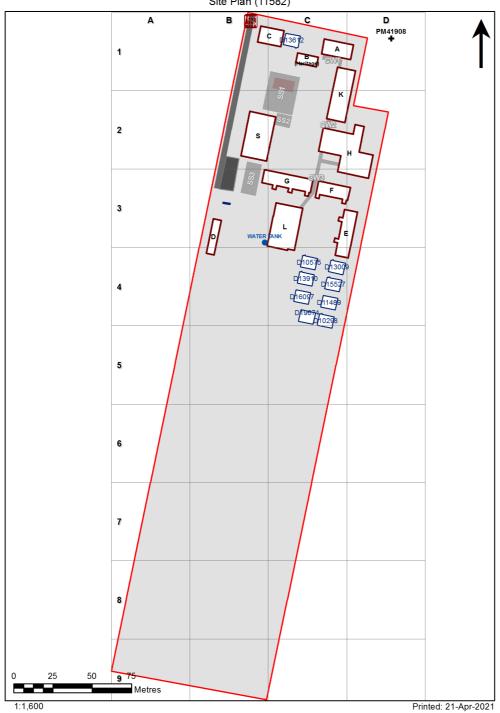

| SCHOOL:                | Kingswood Public School (2312) |
|------------------------|--------------------------------|
| AMU REGION:            | Western Sydney                 |
| STATE ELECTORATE:      | Penrith                        |
| LOCAL GOVERNMENT AREA: | Penrith                        |

2312 - Kingswood Public School Site Plan (11582)



## **Ventilation Audit Key**

| Category | Description                                                                                                                                                                                                                                                           |
|----------|-----------------------------------------------------------------------------------------------------------------------------------------------------------------------------------------------------------------------------------------------------------------------|
|          | Category A  Operate this space in line with <u>COVID safe school operations</u> . It has the required level of natural ventilation.  NB. Circulation and storage areas should not be used for groups or g