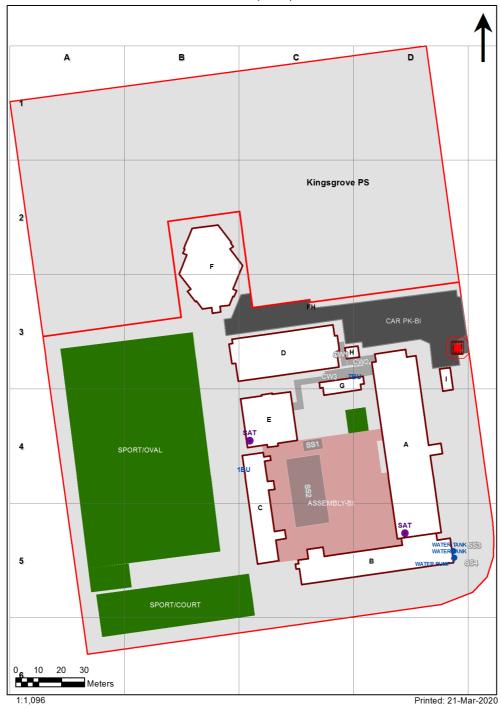

| SCHOOL:                | Kingsgrove High School (8247) |
|------------------------|-------------------------------|
| AMU REGION:            | Sydney                        |
| STATE ELECTORATE:      | Kogarah                       |
| LOCAL GOVERNMENT AREA: | Georges River                 |

8247 - Kingsgrove High School Site Plan (12585)



## **Ventilation Audit Key**

| Category | Description                                                                                                                                                                                                                                                           |
|----------|-----------------------------------------------------------------------------------------------------------------------------------------------------------------------------------------------------------------------------------------------------------------------|
|          | Category A  Operate this space in line with <u>COVID safe school operations</u> . It has the required level of natural ventilation.  NB. Circulation and storage areas should not be used for groups or g