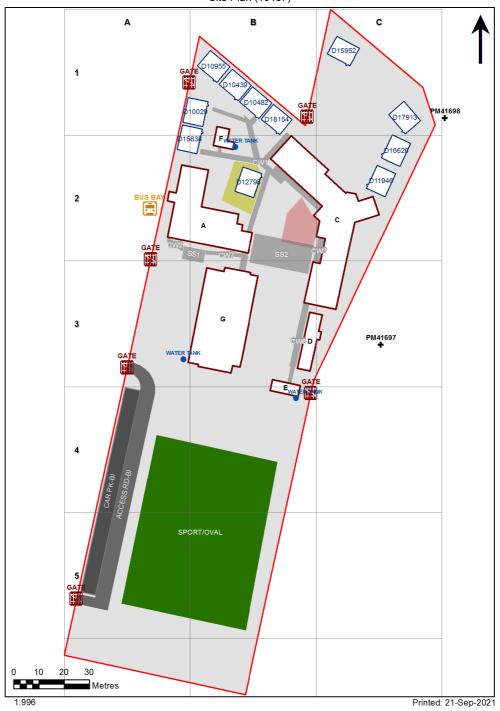

| SCHOOL:                | Kingscliff Public School (4054) |
|------------------------|---------------------------------|
| AMU REGION:            | North Coast                     |
| STATE ELECTORATE:      | Tweed                           |
| LOCAL GOVERNMENT AREA: | Tweed                           |

4054 - Kingscliff Public School Site Plan (10457)



## **Ventilation Audit Key**

| Category | Description                                                                                                                                                                                                                                                           |
|----------|-----------------------------------------------------------------------------------------------------------------------------------------------------------------------------------------------------------------------------------------------------------------------|
|          | Category A  Operate this space in line with <u>COVID safe school operations</u> . It has the required level of natural ventilation.  NB. Circulation and storage areas should not be used for groups or g