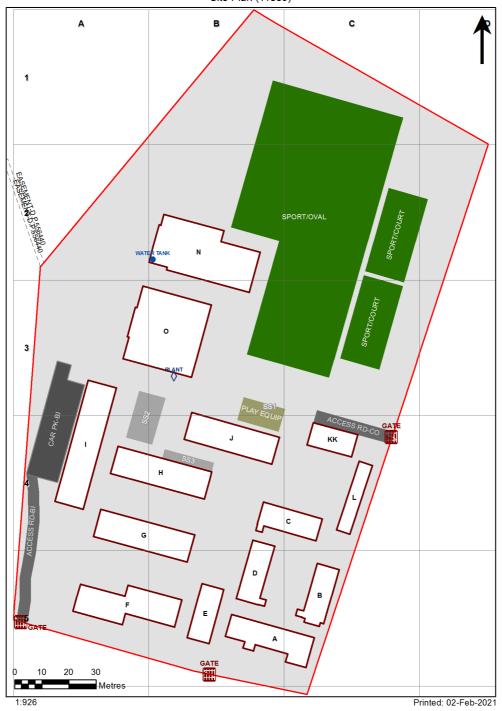

| SCHOOL:                | Killarney Heights Public School (4386) |
|------------------------|----------------------------------------|
| AMU REGION:            | Northern Sydney                        |
| STATE ELECTORATE:      | Wakehurst                              |
| LOCAL GOVERNMENT AREA: | Northern Beaches                       |

4386 - Killarney Heights Public School Site Plan (11880)



## **Ventilation Audit Key**

| Category | Description                                                                                                                                                                                                                                                           |
|----------|-----------------------------------------------------------------------------------------------------------------------------------------------------------------------------------------------------------------------------------------------------------------------|
|          | Category A  Operate this space in line with <u>COVID safe school operations</u> . It has the required level of natural ventilation.  NB. Circulation and storage areas should not be used for groups or g