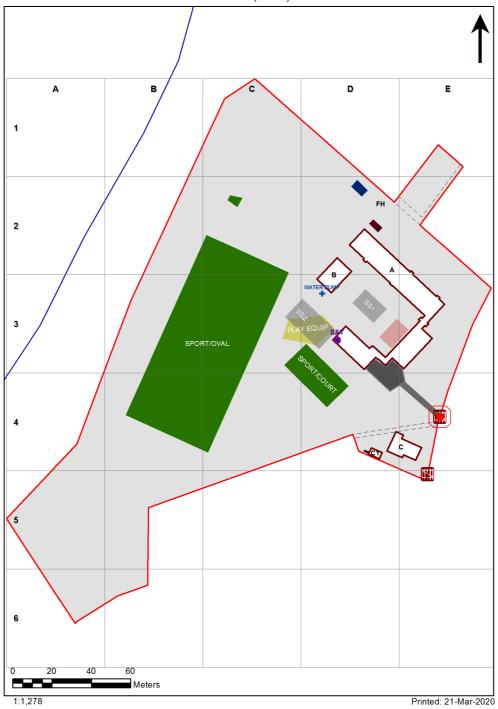

| SCHOOL:                | Khancoban Public School (4270) |
|------------------------|--------------------------------|
| AMU REGION:            | Southern NSW                   |
| STATE ELECTORATE:      | Albury                         |
| LOCAL GOVERNMENT AREA: | Snowy Valleys                  |

4270 - Khancoban Public School Site Plan (10452)



## **Ventilation Audit Key**

| Category | Description                                                                                                                                                                                                                                                   |  |
|----------|---------------------------------------------------------------------------------------------------------------------------------------------------------------------------------------------------------------------------------------------------------------|--|
|          | Category A Operate this space in line with <u>COVID safe school operations</u> . It has the required level of natural ventilation. NB. Circulation and storage areas should not be used for groups or gatherings.