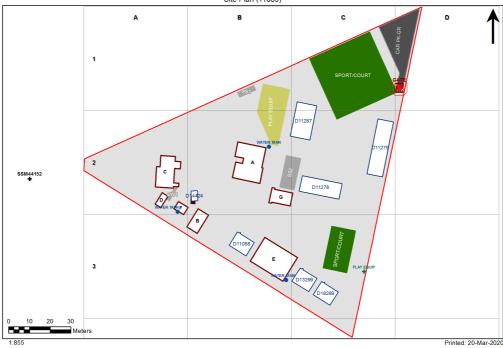

2285 - Kentlyn Public School Site Plan (11089)

| Entity Location                                                                | Audit Condition<br>Classification (Capacity) | Comment                       |
|--------------------------------------------------------------------------------|----------------------------------------------|-------------------------------|
| B00A - R0001 - Staff Room Annexe - (5.04 SQM)                                  | Office (1)                                   |                               |
| B00A - R0002 - Staff Room Annexe - (11.1 SQM)                                  | Office (2)                                   |                               |
| B00A - R0004 - Home Base - (53.43 SQM) - Teaching Space: 1                     | Student Space (24)                           |                               |
| B00C - R0001 - Duplicating Workroom - (17.46 SQM)                              | Office (4)                                   |                               |
| B00C - R0002 - Staff Room - (28.53 SQM)                                        | Office (7)                                   |                               |
| B00C - R0003 - Staff Room Annexe - (8.64 SQM)                                  | Office (2)                                   |                               |
| B00C - R0004 - Principal - (10.98 SQM)                                         | Office (2)                                   |                               |
| B00C - R0005 - Entry Vestibule - (5.38 SQM)                                    | Not Applicable                               | Circulation or storage space. |
| B00C - R0006 - Clerical Office - (10.72 SQM)                                   | Office (2)                                   |                               |
| B00C - R0008 - Interview - (5.73 SQM)                                          | Office (1)                                   |                               |
| B00E - R0002 - Practical Activities - 1hb - (19.21 SQM)                        | Student Space (8)                            |                               |
| B00E - R0004 - Home Base - (60.54 SQM) - Teaching Space: 1                     | Student Space (28)                           |                               |
| B00E - R0005 - Withdrawal Space - 2hb - (11.74 SQM)                            | Student Space (5)                            |                               |
| B00E - R0006 - Home Base - (60.52 SQM) - Teaching Space: 1                     | Student Space (28)                           |                               |
| B00E - R0008 - Practical Activities - 1hb - (18.58 SQM)                        | Student Space (8)                            |                               |
| NS 101 11287 - NS 101 11287 - Learning Unit - Double Primary/PAA - (133 SQM)   | Student Space (61)                           |                               |
| OS 534 11278 - OS 534 11278 - Library/Group Study/Office/A V Store - (152 SQM) | Student Space (70)                           |                               |
| OS 601 11088 - OS 601 11088 - Learning Unit - Standard/Withdrawal - (76 SQM)   | Student Space (35)                           |                               |
| OS 602 13299 - OS 602 13299 - Learning Unit - Standard With P.A.A (76 SQM)     | Student Space (35)                           |                               |
| OS 602 18289 - OS 602 18289 - Learning Unit - Standard With P.A.A (76 SQM)     | Student Space (35)                           |                               |
| OS 811 11279 - OS 811 11279 - FSU/Shelter/Stores - (209 SQM)                   | Not Applicable                               | Circulation or storage space. |