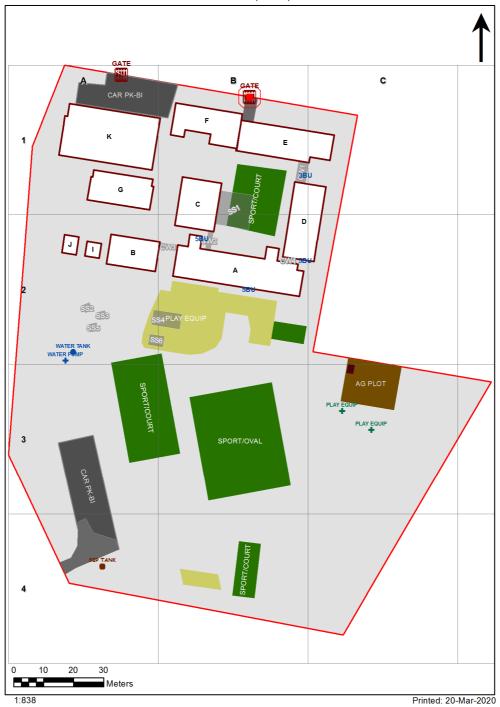

| SCHOOL:                | Kenthurst Public School (2284) |
|------------------------|--------------------------------|
| AMU REGION:            | Northern Sydney                |
| STATE ELECTORATE:      | Castle Hill                    |
| LOCAL GOVERNMENT AREA: | The Hills                      |

2284 - Kenthurst Public School Site Plan (12575)



## **Ventilation Audit Key**

| Category | Description                                                                                                                                                                                                                                                   |
|----------|---------------------------------------------------------------------------------------------------------------------------------------------------------------------------------------------------------------------------------------------------------------|
|          | Category A  Operate this space in line with <a href="COVID safe school operations">COVID safe school operations</a> . It has the required level of natural ventilation.  NB. Circulation and storage areas should not be