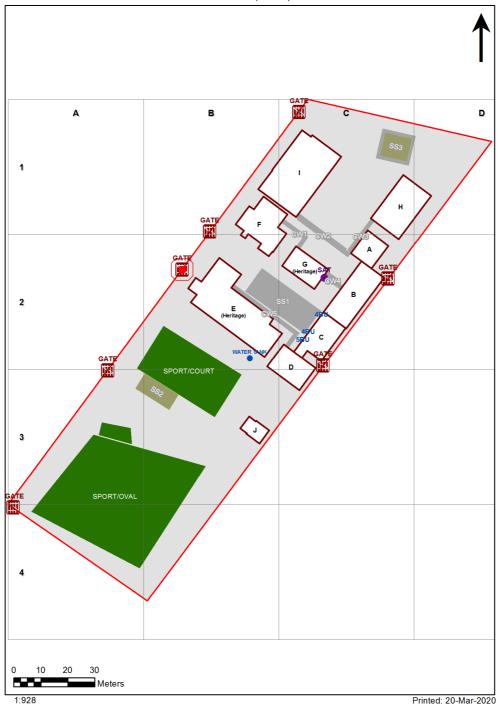

| SCHOOL:                | Kempsey East Public School (2278) |
|------------------------|-----------------------------------|
| AMU REGION:            | North Coast                       |
| STATE ELECTORATE:      | Oxley                             |
| LOCAL GOVERNMENT AREA: | Kempsey                           |

2278 - Kempsey East Public School Site Plan (12572)



## **Ventilation Audit Key**

| Category | Description                                                                                                                                                                                                                                                   |
|----------|---------------------------------------------------------------------------------------------------------------------------------------------------------------------------------------------------------------------------------------------------------------|
|          | Category A  Operate this space in line with <a href="COVID safe school operations">COVID safe school operations</a> . It has the required level of natural ventilation.  NB. Circulation and storage areas should not be