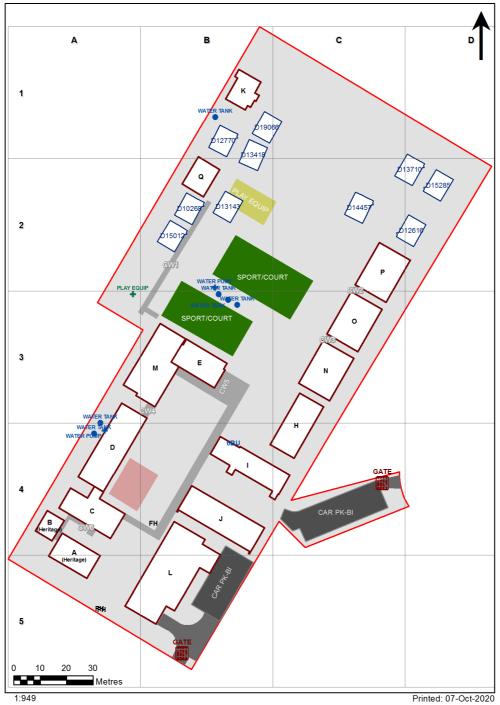

## 2274 - Kellyville Public School Site Plan (12569)

Ventilation Audit Report

9/10/2021