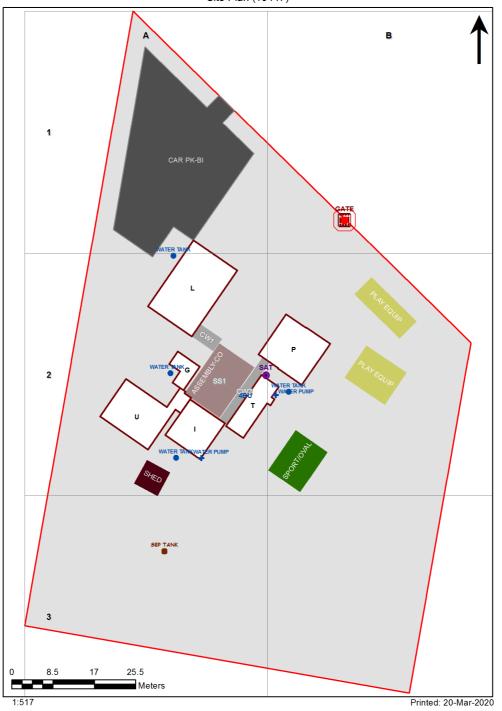

| SCHOOL:                | Kangaloon Public School (2255) |
|------------------------|--------------------------------|
| AMU REGION:            | Southern NSW                   |
| STATE ELECTORATE:      | Goulburn                       |
| LOCAL GOVERNMENT AREA: | Wingecarribee                  |

2255 - Kangaloon Public School Site Plan (10447)



## **Ventilation Audit Key**

| Category | Description                                                                                                                                                                                                                                                   |
|----------|---------------------------------------------------------------------------------------------------------------------------------------------------------------------------------------------------------------------------------------------------------------|
|          | Category A  Operate this space in line with <a href="COVID safe school operations">COVID safe school operations</a> . It has the required level of natural ventilation.  NB. Circulation and storage areas should not be