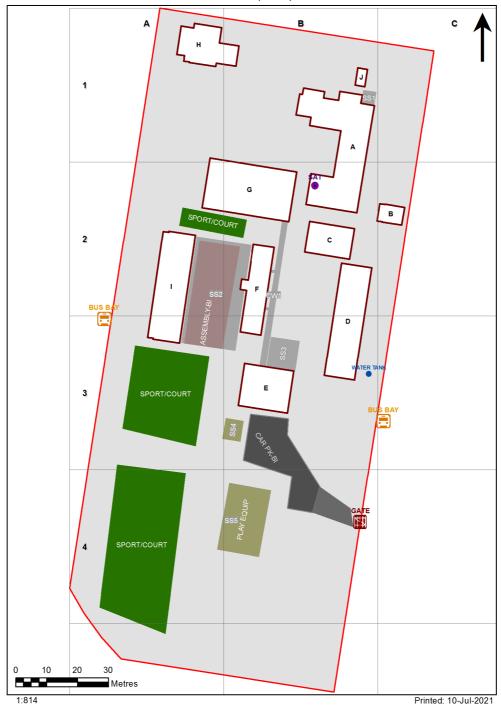

| SCHOOL:                | Junee Public School (2247) |
|------------------------|----------------------------|
| AMU REGION:            | Southern NSW               |
| STATE ELECTORATE:      | Cootamundra                |
| LOCAL GOVERNMENT AREA: | Junee                      |

2247 - Junee Public School Site Plan (11849)



## **Ventilation Audit Key**

| Category | Description                                                                                                                                                                                                                                                       |  |
|----------|-------------------------------------------------------------------------------------------------------------------------------------------------------------------------------------------------------------------------------------------------------------------|--|
|          | Category A Operate this space in line with <u>COVID safe school operations</u> . It has the required level of natural ventilation. NB. Circulation and storage areas should not be used for groups or gathe