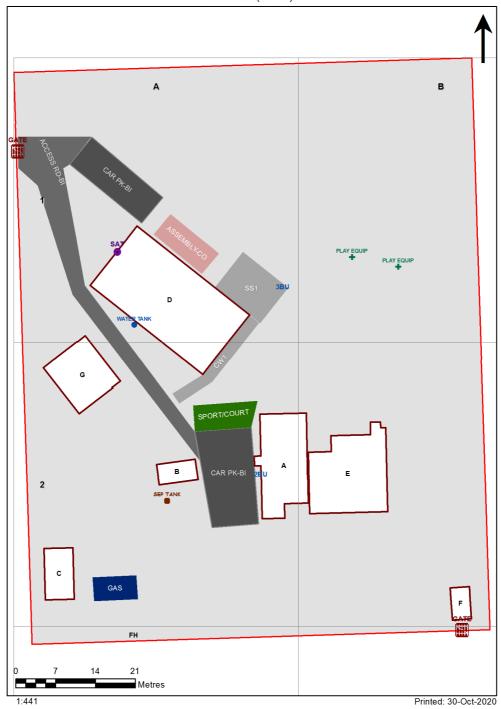

| SCHOOL:                | Jugiong Public School (2245) |
|------------------------|------------------------------|
| AMU REGION:            | Southern NSW                 |
| STATE ELECTORATE:      | Cootamundra                  |
| LOCAL GOVERNMENT AREA: | Hilltops                     |

2245 - Jugiong Public School Site Plan (10413)



## **Ventilation Audit Key**

| Category | Description                                                                                                                                                                                                                                                   |
|----------|---------------------------------------------------------------------------------------------------------------------------------------------------------------------------------------------------------------------------------------------------------------|
|          | Category A  Operate this space in line with <a href="COVID safe school operations">COVID safe school operations</a> . It has the required level of natural ventilation.  NB. Circulation and storage areas should not be