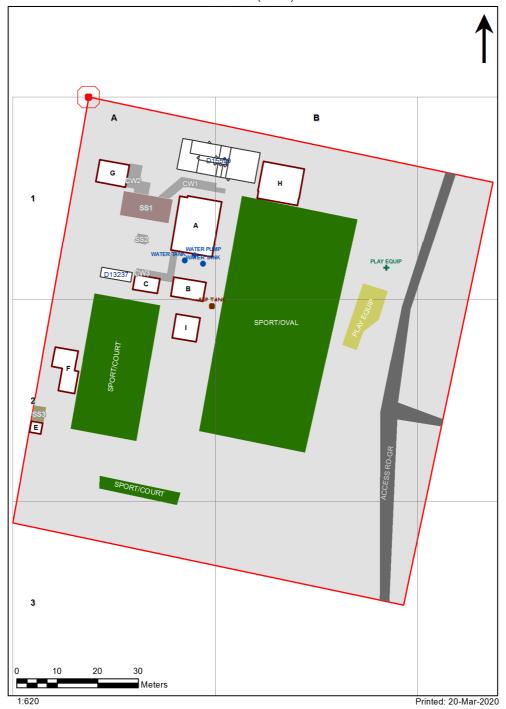

2243 - Johns River Public School Site Plan (12554)

| Entity Location                                                                 | Audit Condition Classification (Capacity) | Comment                       |
|---------------------------------------------------------------------------------|-------------------------------------------|-------------------------------|
| B00A - R0001 - Principal - (14.73 SQM)                                          | Office (3)                                |                               |
| B00A - R0002 - Clerical Office - (12.29 SQM)                                    | Office (3)                                |                               |
| B00A - R0004 - Entry Vestibule - (9.48 SQM)                                     | Not Applicable                            | Circulation or storage space. |
| B00A - R0005 - Movement - (23.7 SQM)                                            | Not Applicable                            | Circulation or storage space. |
| B00A - R0007 - Home Base - (57.4 SQM) - Teaching Space: 1                       | Student Space (26)                        |                               |
| B00B - R0001 - Movement - (11.01 SQM)                                           | Not Applicable                            | Circulation or storage space. |
| B00G - R0002 - Canteen - (25.29 SQM)                                            | Not Applicable                            | Circulation or storage space. |
| B00H - R0001 - Reading Area - (59.94 SQM)                                       | Student Space (27)                        |                               |
| OS 503 15599 - OS 503 15599 - Admin Lib Staff/Principal/Clerk/Store - (152 SQM) | Office (38)                               |                               |