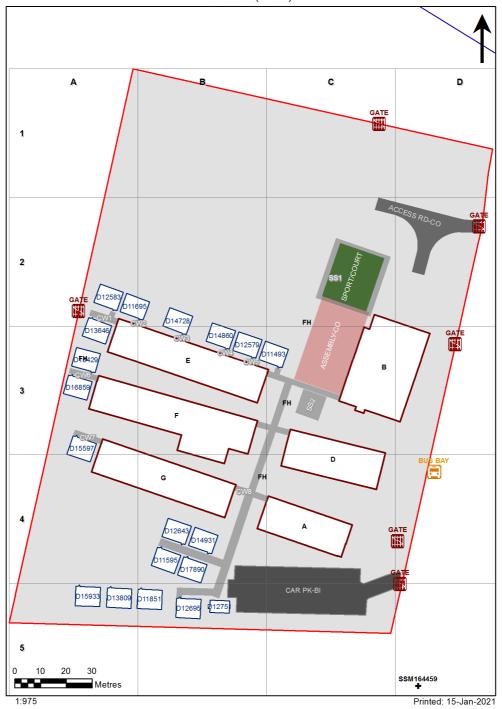

| SCHOOL:                | John Palmer Public School (4648) |
|------------------------|----------------------------------|
| AMU REGION:            | Western Sydney                   |
| STATE ELECTORATE:      | Riverstone                       |
| LOCAL GOVERNMENT AREA: | Blacktown                        |

4648 - John Palmer Public School Site Plan (14610)



## **Ventilation Audit Key**

| Category | Description                                                                                                                                                                                                                                                           |
|----------|-----------------------------------------------------------------------------------------------------------------------------------------------------------------------------------------------------------------------------------------------------------------------|
|          | Category A  Operate this space in line with <u>COVID safe school operations</u> . It has the required level of natural ventilation.  NB. Circulation and storage areas should not be used for groups or g