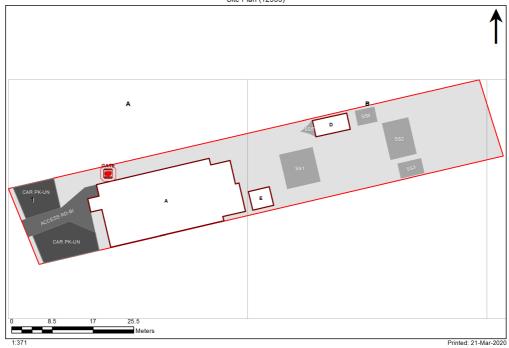

5423 - John Brotchie Nursery School Site Plan (12553)

## **Ventilation Audit Key**

| Category | Description                                                                                                                                                                                                                                                   |  |
|----------|---------------------------------------------------------------------------------------------------------------------------------------------------------------------------------------------------------------------------------------------------------------|--|
|          | Category A  Operate this space in line with <a href="COVID safe school operations">COVID safe school operations</a> . It has the required level of natural ventilation.  NB. Circulation and storage areas should not be used for groups or gatherings.       |  |
| 0        | Category B  This space should be occupied at 1 person per 4m <sup>2</sup> to comply with COVID safe school operations and the guided use of spaces.  The report details the number of people who can be accommodated safely in each of the identified spaces. |  |