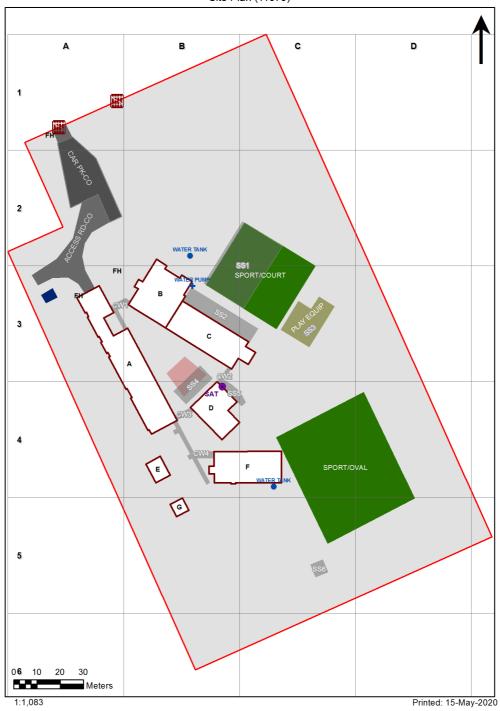

| SCHOOL:                | Jindera Public School (2239) |
|------------------------|------------------------------|
| AMU REGION:            | Southern NSW                 |
| STATE ELECTORATE:      | Albury                       |
| LOCAL GOVERNMENT AREA: | Greater Hume                 |

2239 - Jindera Public School Site Plan (11070)



## **Ventilation Audit Key**

| Category | Description                                                                                                                                                                                                                                                   |
|----------|---------------------------------------------------------------------------------------------------------------------------------------------------------------------------------------------------------------------------------------------------------------|
|          | Category A  Operate this space in line with <a href="COVID safe school operations">COVID safe school operations</a> . It has the required level of natural ventilation.  NB. Circulation and storage areas should not be