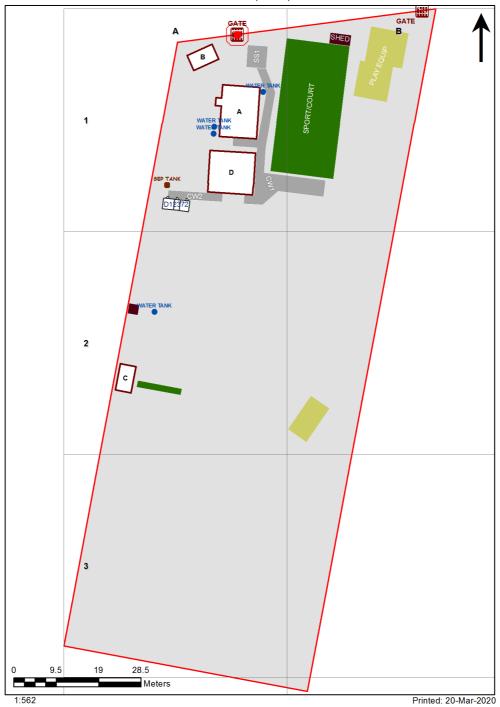

| SCHOOL:                | Jerangle Public School (2225) |
|------------------------|-------------------------------|
| AMU REGION:            | Southern NSW                  |
| STATE ELECTORATE:      | Monaro                        |
| LOCAL GOVERNMENT AREA: | Snowy Monaro                  |

2225 - Jerangle Public School Site Plan (13227)



## **Ventilation Audit Key**

| Category | Description                                                                                                                                                                                                                                                           |
|----------|-----------------------------------------------------------------------------------------------------------------------------------------------------------------------------------------------------------------------------------------------------------------------|
|          | Category A  Operate this space in line with <a href="COVID safe school operations">COVID safe school operations</a> . It has the required level of natural ventilation.  NB. Circulation and storage area