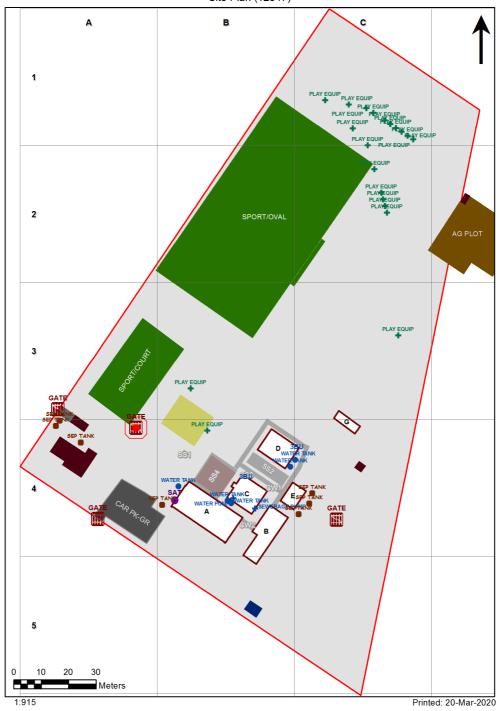

2223 - Jennings Public School Site Plan (12547)

| Entity Location                                            | Audit Condition<br>Classification (Capacity) | Comment                       |
|------------------------------------------------------------|----------------------------------------------|-------------------------------|
| B00A - R0001 - Sick Bay - (7.62 SQM)                       | Student Space (3)                            |                               |
| B00A - R0004 - Entry Vestibule - (7.63 SQM)                | Not Applicable                               | Circulation or storage space. |
| B00A - R0006 - Principal - (14.89 SQM)                     | Office (3)                                   |                               |
| B00A - R0008 - Home Base - (57.66 SQM) - Teaching Space: 1 | Student Space (26)                           |                               |
| B00A - R0011 - Clerical Office/Workroom - (22.68 SQM)      | Office (5)                                   |                               |
| B00A - R0013 - Staff Room - (14.96 SQM)                    | Office (3)                                   |                               |
| B00A - R0014 - Movement - (6.2 SQM)                        | Not Applicable                               | Circulation or storage space. |
| B00B - R0001 - Seminar/Study - (15.83 SQM)                 | Office (3)                                   |                               |
| B00B - R0002 - Reading Area - (65.91 SQM)                  | Student Space (30)                           |                               |
| B00C - R0001 - Special Programs Room - (14.37 SQM)         | Student Space (6)                            |                               |
| B00C - R0002 - Special Programs Room - (53.25 SQM)         | Student Space (24)                           |                               |
| B00C - R0003 - Movement - (10.13 SQM)                      | Not Applicable                               | Circulation or storage space. |
| B00D - R0001 - Home Base - (60.61 SQM) - Teaching Space: 1 | Student Space (28)                           |                               |