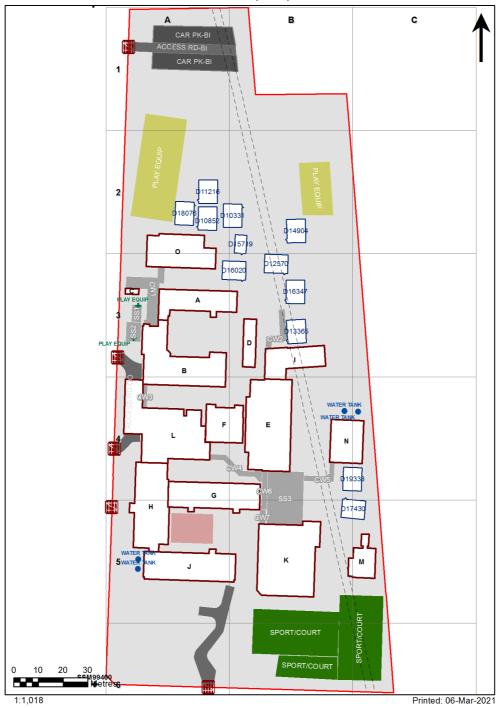

| SCHOOL:                | Jasper Road Public School (4382) |
|------------------------|----------------------------------|
| AMU REGION:            | Western Sydney                   |
| STATE ELECTORATE:      | Baulkham Hills                   |
| LOCAL GOVERNMENT AREA: | The Hills                        |

4382 - Jasper Road Public School Site Plan (11021)



## **Ventilation Audit Key**

| Category | Description                                                                                                                                                                                                                                                           |
|----------|-----------------------------------------------------------------------------------------------------------------------------------------------------------------------------------------------------------------------------------------------------------------------|
|          | Category A  Operate this space in line with <u>COVID safe school operations</u> . It has the required level of natural ventilation.  NB. Circulation and storage areas should not be used for groups or g