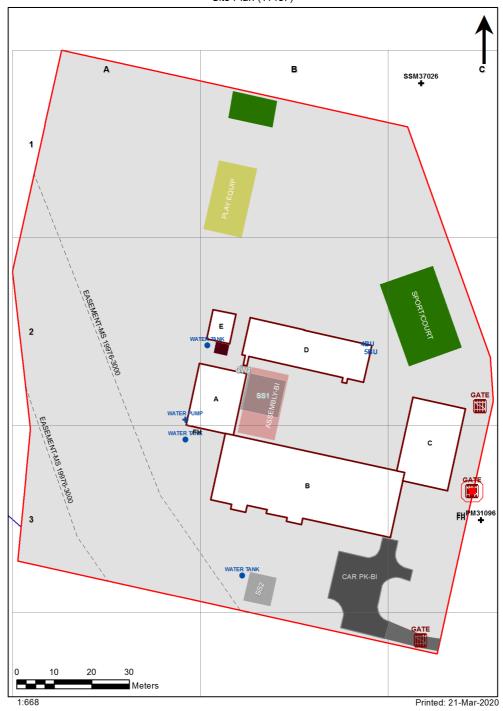

| SCHOOL:                | Jannali Public School (3829) |
|------------------------|------------------------------|
| AMU REGION:            | Sydney                       |
| STATE ELECTORATE:      | Miranda                      |
| LOCAL GOVERNMENT AREA: | Sutherland                   |

3829 - Jannali Public School Site Plan (11437)



## **Ventilation Audit Key**

| Category | Description                                                                                                                                                                                                                                                   |
|----------|---------------------------------------------------------------------------------------------------------------------------------------------------------------------------------------------------------------------------------------------------------------|
|          | Category A  Operate this space in line with <a href="COVID safe school operations">COVID safe school operations</a> . It has the required level of natural ventilation.  NB. Circulation and storage areas should not be