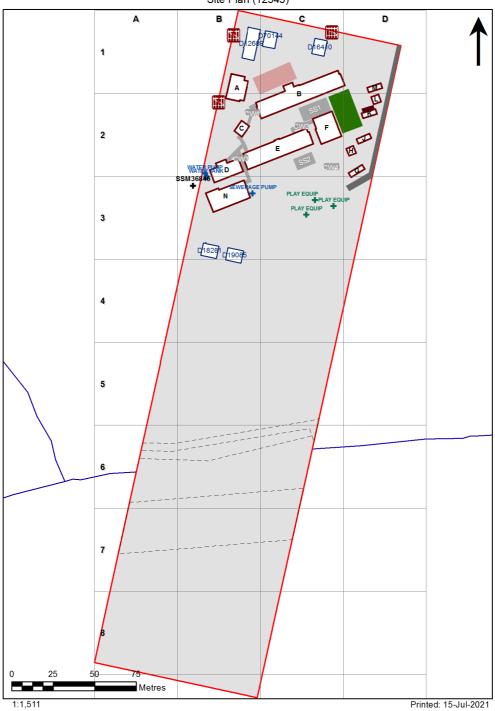

## 4004 - Jannali East Public School Site Plan (12545)

| Entity Location                                                                  | Audit Condition<br>Classification (Capacity) | Comment                       |
|----------------------------------------------------------------------------------|----------------------------------------------|-------------------------------|
| B00A - R0007 - Duplicating Workroom - (14.1 SQM)                                 | Office (3)                                   |                               |
| B00A - R0015 - Home Base - (79.81 SQM) - Teaching Space: 1                       | Student Space (37)                           |                               |
| B00A - R0016 - Practical Activities - (6.45 SQM)                                 | Student Space (2)                            |                               |
| B00B - R0005 - Movement - (6.84 SQM)                                             | Not Applicable                               | Circulation or storage space. |
| B00B - R0009 - Home Base - (53.53 SQM) - Teaching Space: 1                       | Student Space (24)                           |                               |
| B00B - R0011 - Withdrawal Space - 1hb - (12.82 SQM)                              | Student Space (5)                            |                               |
| B00B - R0012 - Home Base - (53.52 SQM) - Teaching Space: 1                       | Student Space (24)                           |                               |
| B00B - R0013 - Home Base - (53.46 SQM) - Teaching Space: 1                       | Student Space (24)                           |                               |
| B00B - R0014 - Home Base - (53.46 SQM) - Teaching Space: 1                       | Student Space (24)                           |                               |
| B00B - R0017 - Communal Space - (98.12 SQM)                                      | Student Space (45)                           |                               |
| B00B - R0018 - Staff Kitchen - (13.27 SQM)                                       | Office (3)                                   |                               |
| B00B - R0022 - Raised Platform - (10.42 SQM)                                     | Not Applicable                               | Circulation or storage space. |
| B00C - R0002 - Canteen - (23.71 SQM)                                             | Not Applicable                               | Circulation or storage space. |
| B00D - R0005 - Practical Activities - 1hb - (15.15 SQM)                          | Student Space (7)                            |                               |
| B00D - R0006 - Practical Activities - 1hb - (12.18 SQM)                          | Student Space (5)                            |                               |
| B00D - R0007 - Home Base - (56 SQM) - Teaching Space: 1                          | Student Space (25)                           |                               |
| B00D - R0008 - Home Base - (56.25 SQM) - Teaching Space: 1                       | Student Space (26)                           |                               |
| B00E - R0005 - Home Base - (53.6 SQM) - Teaching Space: 1                        | Student Space (24)                           |                               |
| B00E - R0006 - Home Base - (53.67 SQM) - Teaching Space: 1                       | Student Space (24)                           |                               |
| B00E - R0007 - Withdrawal Space - 1hb - (9.31 SQM)                               | Student Space (4)                            |                               |
| B00E - R0008 - Staff Room Annexe - (12.47 SQM)                                   | Office (3)                                   |                               |
| B00E - R0009 - Home Base - (53.67 SQM) - Teaching Space: 1                       | Student Space (24)                           |                               |
| B00E - R0010 - Practical Activities - 1hb - (53.67 SQM)                          | Student Space (24)                           |                               |
| B00E - R0011 - Staff Room Annexe - (16.53 SQM)                                   | Office (4)                                   |                               |
| B00F - R0002 - Movement - (9.61 SQM)                                             | Not Applicable                               | Circulation or storage space. |
| B00F - R0004 - Home Base - (81.06 SQM) - Teaching Space: 1                       | Student Space (37)                           |                               |
| B00F - R0005 - Practical Activities - 1hb - (11.14 SQM)                          | Student Space (5)                            |                               |
| B00F - R0007 - Practical Activities - (77.32 SQM)                                | Student Space (35)                           |                               |
| B00N - R0008 - Reading Area - (168.79 SQM)                                       | Student Space (78)                           |                               |
| OS 502 12689 - OS 502 12689 - Admin Staff/Principal/Clerk/Dup/Clinic - (152 SQM) | Office (38)                                  |                               |
| OS 521 70144 - OS 521 70144 - Staff Study - (76 SQM)                             | Office (19)                                  |                               |
| OS 602 15945 - OS 602 15945 - Learning Unit - Standard With P.A.A (76 SQM)       | Student Space (35)                           |                               |
| OS 602 16410 - OS 602 16410 - Learning Unit - Standard With P.A.A (76 SQM)       | Student Space (35)                           |                               |
| OS 602 18281 - OS 602 18281 - Learning Unit - Standard With P.A.A (76 SQM)       | Student Space (35)                           |                               |
| OS 606 19085 - OS 606 19085 - Learning Unit - Standard With P.A.A A/C - (76 SQM) | Student Space (35)                           |                               |