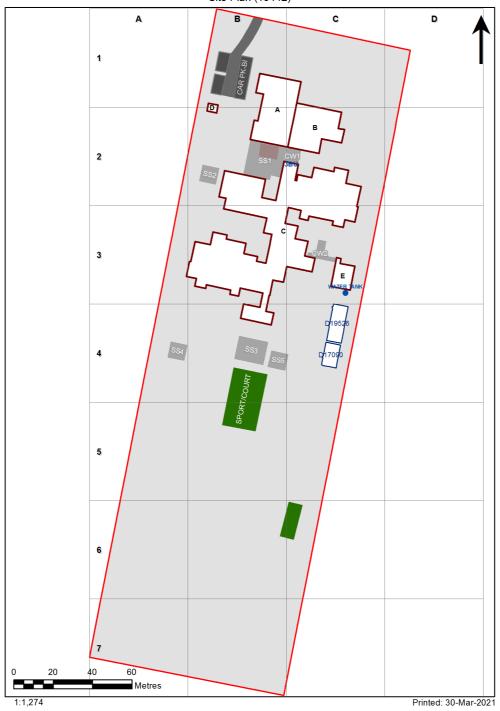

| SCHOOL:                | Jamisontown Public School (4544) |
|------------------------|----------------------------------|
| AMU REGION:            | Western Sydney                   |
| STATE ELECTORATE:      | Penrith                          |
| LOCAL GOVERNMENT AREA: | Penrith                          |

4544 - Jamisontown Public School Site Plan (10442)



## **Ventilation Audit Key**

| Category | Description                                                                                                                                                                                                                                                           |  |
|----------|-----------------------------------------------------------------------------------------------------------------------------------------------------------------------------------------------------------------------------------------------------------------------|--|
|          | Category A  Operate this space in line with <u>COVID safe school operations</u> . It has the required level of natural ventilation.  NB. Circulation and storage areas should not be used for group