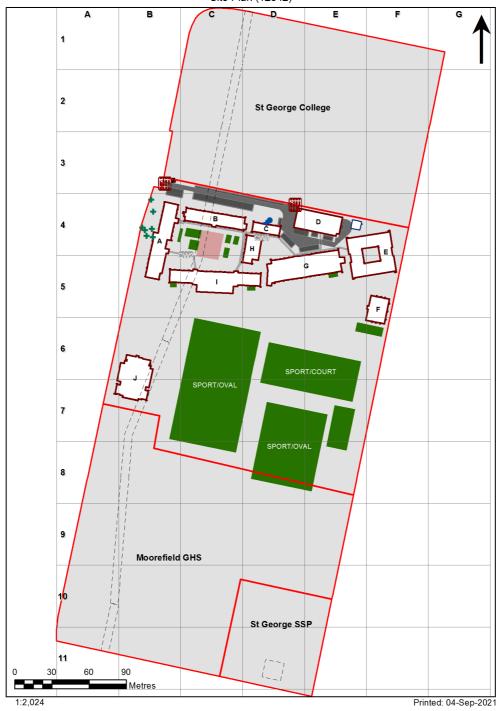

| SCHOOL:                | James Cook Boys Technology High School (8882) |
|------------------------|-----------------------------------------------|
| AMU REGION:            | Sydney                                        |
| STATE ELECTORATE:      | Rockdale                                      |
| LOCAL GOVERNMENT AREA: | Bayside                                       |

8882 - James Cook Boys Technology High School Site Plan (12542)



## **Ventilation Audit Key**

| Category | Description                                                                                                                                                                                                                                                           |
|----------|-----------------------------------------------------------------------------------------------------------------------------------------------------------------------------------------------------------------------------------------------------------------------|
|          | Category A  Operate this space in line with <u>COVID safe school operations</u> . It has the required level of natural ventilation.  NB. Circulation and storage areas should not be used for groups or g