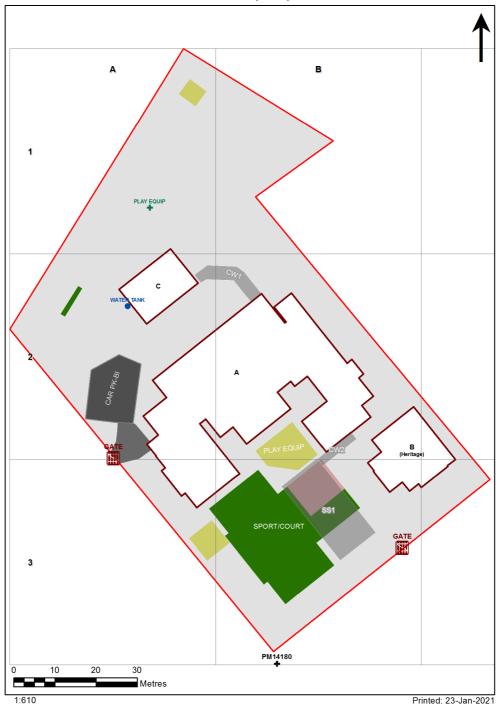

| SCHOOL:                | Islington Public School (2212) |
|------------------------|--------------------------------|
| AMU REGION:            | Hunter/Central Coast           |
| STATE ELECTORATE:      | Newcastle                      |
| LOCAL GOVERNMENT AREA: | Newcastle                      |

2212 - Islington Public School Site Plan (11019)



## **Ventilation Audit Key**

| Category | Description                                                                                                                                                                                                                                                   |
|----------|---------------------------------------------------------------------------------------------------------------------------------------------------------------------------------------------------------------------------------------------------------------|
|          | Category A  Operate this space in line with <a href="COVID safe school operations">COVID safe school operations</a> . It has the required level of natural ventilation.  NB. Circulation and storage areas should not be