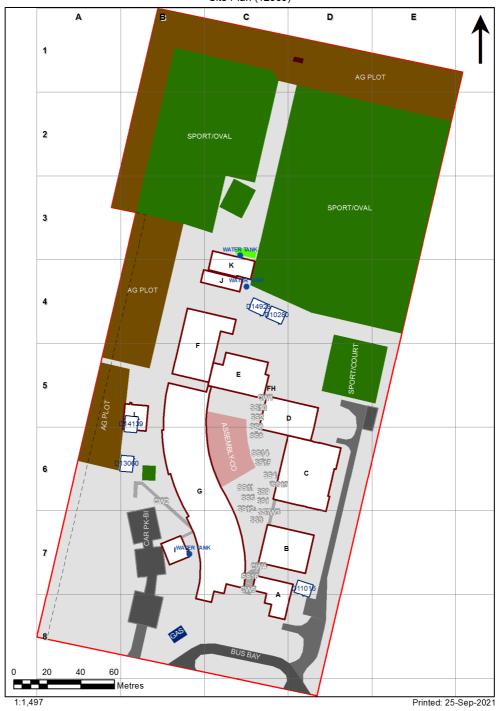

| SCHOOL:                | Irrawang High School (8562) |
|------------------------|-----------------------------|
| AMU REGION:            | Hunter/Central Coast        |
| STATE ELECTORATE:      | Port Stephens               |
| LOCAL GOVERNMENT AREA: | Port Stephens               |

8562 - Irrawang High School Site Plan (12969)



## **Ventilation Audit Key**

| Category | Description                                                                                                                                                                                                                                                           |
|----------|-----------------------------------------------------------------------------------------------------------------------------------------------------------------------------------------------------------------------------------------------------------------------|
|          | Category A  Operate this space in line with <u>COVID safe school operations</u> . It has the required level of natural ventilation.  NB. Circulation and storage areas should not be used for groups or g