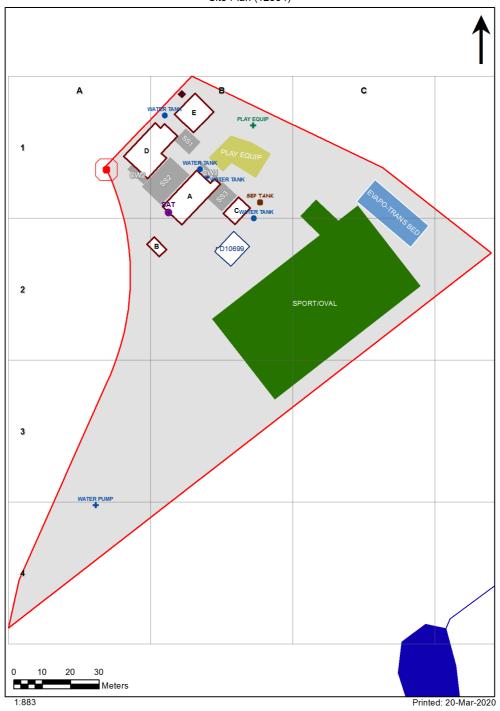

2211 - Iona Public School Site Plan (12534)

| Entity Location                                                            | Audit Condition<br>Classification (Capacity) | Comment                       |
|----------------------------------------------------------------------------|----------------------------------------------|-------------------------------|
| B00A - R0003 - Home Base - (46.52 SQM) - Teaching Space: 1                 | Student Space (21)                           |                               |
| B00A - R0004 - Withdrawal Space - 1hb - (46.71 SQM)                        | Student Space (21)                           |                               |
| B00B - R0001 - Outdoor Learning Area - (20.2 SQM)                          | Not Applicable                               | Circulation or storage space. |
| B00D - R0007 - Staff Room - (17.42 SQM)                                    | Office (4)                                   |                               |
| B00D - R0008 - Principal Office - (11.26 SQM)                              | Office (2)                                   |                               |
| B00D - R0010 - Duplicating Workroom - (13.47 SQM)                          | Office (3)                                   |                               |
| B00D - R0018 - Clerical Office - (5.51 SQM)                                | Office (1)                                   |                               |
| B00D - R0021 - Reading Area - (45.85 SQM)                                  | Student Space (21)                           |                               |
| B00D - R0022 - Staff Kitchen - (22.9 SQM)                                  | Office (5)                                   |                               |
| B00D - R0023 - Movement - (12.59 SQM)                                      | Not Applicable                               | Circulation or storage space. |
| B00E - R0002 - Home Base - (60.9 SQM) - Teaching Space: 1                  | Student Space (28)                           |                               |
| OS 602 10699 - OS 602 10699 - Learning Unit - Standard With P.A.A (76 SQM) | Student Space (35)                           |                               |