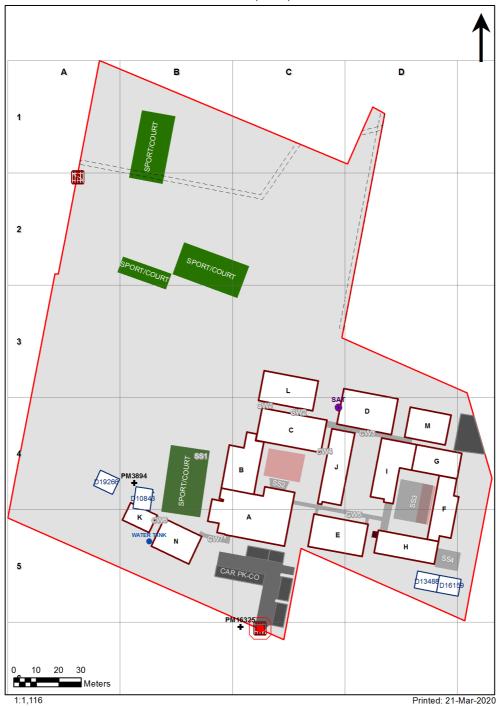

| SCHOOL:                | Illaroo Road Public School (4246) |
|------------------------|-----------------------------------|
| AMU REGION:            | Southern NSW                      |
| STATE ELECTORATE:      | Kiama                             |
| LOCAL GOVERNMENT AREA: | Shoalhaven                        |

4246 - Illaroo Road Public School Site Plan (10778)



## **Ventilation Audit Key**

| Category | Description                                                                                                                                                                                                                                                           |
|----------|-----------------------------------------------------------------------------------------------------------------------------------------------------------------------------------------------------------------------------------------------------------------------|
|          | Category A  Operate this space in line with <u>COVID safe school operations</u> . It has the required level of natural ventilation.  NB. Circulation and storage areas should not be used for groups or g