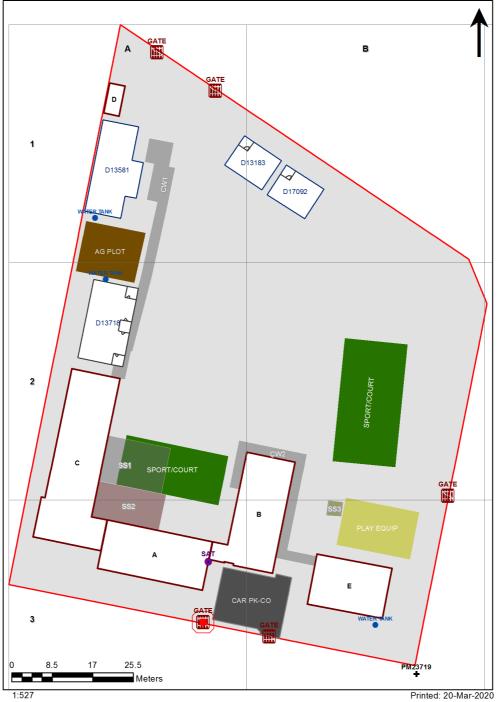

| Entity Location                                                                  | Audit Condition<br>Classification (Capacity) | Comment                       |
|----------------------------------------------------------------------------------|----------------------------------------------|-------------------------------|
| B00A - R0003 - Home Base - (57.28 SQM) - Teaching Space: 1                       | Student Space (26)                           |                               |
| B00A - R0012 - Home Base - (85.99 SQM) - Teaching Space: 1                       | Student Space (39)                           |                               |
| B00B - R0010 - Clerical Office - (11.58 SQM)                                     | Office (2)                                   |                               |
| B00B - R0012 - Staff Room - (31.85 SQM)                                          | Office (7)                                   |                               |
| B00B - R0013 - Staff Room Annexe - (8.62 SQM)                                    | Office (2)                                   |                               |
| B00B - R0014 - Interview - (13.58 SQM)                                           | Office (3)                                   |                               |
| B00B - R0015 - Interview - (13.58 SQM)                                           | Office (3)                                   |                               |
| B00B - R0016 - Principal - (16.14 SQM)                                           | Office (4)                                   |                               |
| B00B - R0018 - Clerical Office - (12.95 SQM)                                     | Office (3)                                   |                               |
| B00B - R0019 - Entry Vestibule - (14.99 SQM)                                     | Not Applicable                               | Circulation or storage space. |
| B00B - R0020 - Movement - (12.9 SQM)                                             | Not Applicable                               | Circulation or storage space. |
| B00B - R0021 - Sick Bay - (8.29 SQM)                                             | Student Space (3)                            |                               |
| B00B - R0026 - Staff Kitchen - (6.42 SQM)                                        | Office (1)                                   |                               |
| B00C - R0006 - Home Base - (54.4 SQM) - Teaching Space: 1                        | Student Space (25)                           |                               |
| B00C - R0020 - Reading Area - (18.4 SQM)                                         | Student Space (8)                            |                               |
| B00C - R0022 - Home Base - (56.29 SQM) - Teaching Space: 1                       | Student Space (26)                           |                               |
| B00E - R0001 - Movement - (31.18 SQM)                                            | Not Applicable                               | Circulation or storage space. |
| B00E - R0002 - Reading Area - (91.94 SQM)                                        | Student Space (42)                           |                               |
| NS 101 13718 - NS 101 13718 - Learning Unit - Double Primary/PAA - (133 SQM)     | Student Space (61)                           |                               |
| OS 606 13183 - OS 606 13183 - Learning Unit - Standard With P.A.A A/C - (76 SQM) | Student Space (35)                           |                               |
| OS 606 17092 - OS 606 17092 - Learning Unit - Standard With P.A.A A/C - (76 SQM) | Student Space (35)                           |                               |