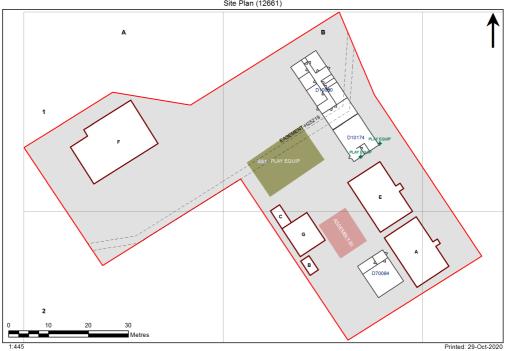

5195 - Hurstville Grove Infants School Site Plan (12661)

| Entity Location                                                                  | Audit Condition<br>Classification (Capacity) | Comment |
|----------------------------------------------------------------------------------|----------------------------------------------|---------|
| B00A - R0002 - Practical Activities - 1hb - (16.96 SQM)                          | Student Space (7)                            |         |
| B00A - R0004 - Home Base - (53.44 SQM) - Teaching Space: 1                       | Student Space (24)                           |         |
| B00A - R0005 - Home Base - (53.44 SQM) - Teaching Space: 1                       | Student Space (24)                           |         |
| B00E - R0002 - Practical Activities - 1hb - (19.45 SQM)                          | Student Space (9)                            |         |
| B00E - R0004 - Reading Area - (53.15 SQM)                                        | Student Space (24)                           |         |
| B00E - R0005 - Home Base - (52.99 SQM) - Teaching Space: 1                       | Student Space (24)                           |         |
| B00F - R0001 - Communal Space - (113.82 SQM)                                     | Student Space (52)                           |         |
| OS 502 10000 - OS 502 10000 - Admin Staff/Principal/Clerk/Dup/Clinic - (152 SQM) | Office (38)                                  |         |
| OS 601 70084 - OS 601 70084 - Learning Unit - Standard/Withdrawal - (76 SQM)     | Student Space (35)                           |         |
| OS 602 10174 - OS 602 10174 - Learning Unit - Standard With P.A.A (76 SQM)       | Student Space (35)                           |         |