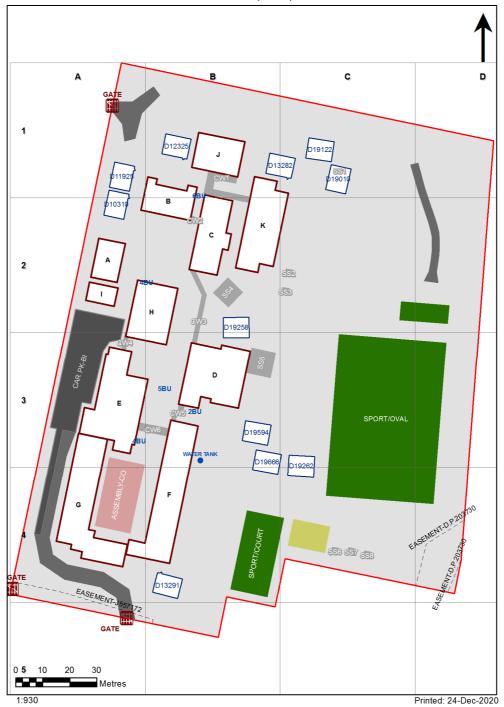

| SCHOOL:                | Hornsby North Public School (4365) |
|------------------------|------------------------------------|
| AMU REGION:            | Northern Sydney                    |
| STATE ELECTORATE:      | Hornsby                            |
| LOCAL GOVERNMENT AREA: | Hornsby                            |

4365 - Hornsby North Public School Site Plan (10432)



## **Ventilation Audit Key**

| Category | Description                                                                                                                                                                                                                                                           |  |
|----------|-----------------------------------------------------------------------------------------------------------------------------------------------------------------------------------------------------------------------------------------------------------------------|--|
|          | Category A Operate this space in line with <u>COVID safe school operations</u> . It has the required level of natural ventilation. NB. Circulation and storage areas should not be used for groups