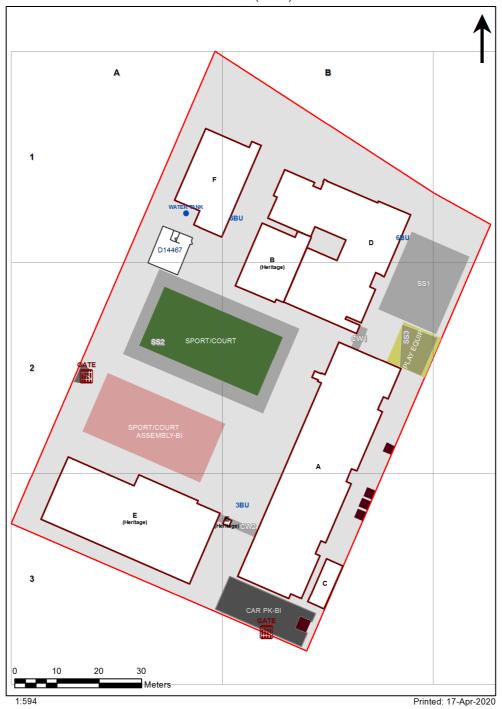

| SCHOOL:                | Homebush Public School (2173) |
|------------------------|-------------------------------|
| AMU REGION:            | South Western Sydney          |
| STATE ELECTORATE:      | Strathfield                   |
| LOCAL GOVERNMENT AREA: | Strathfield                   |

2173 - Homebush Public School Site Plan (12654)



## **Ventilation Audit Key**

| Category | Description                                                                                                                                                                                                                                                           |
|----------|-----------------------------------------------------------------------------------------------------------------------------------------------------------------------------------------------------------------------------------------------------------------------|
|          | Category A  Operate this space in line with <u>COVID safe school operations</u> . It has the required level of natural ventilation.  NB. Circulation and storage areas should not be used for groups or g