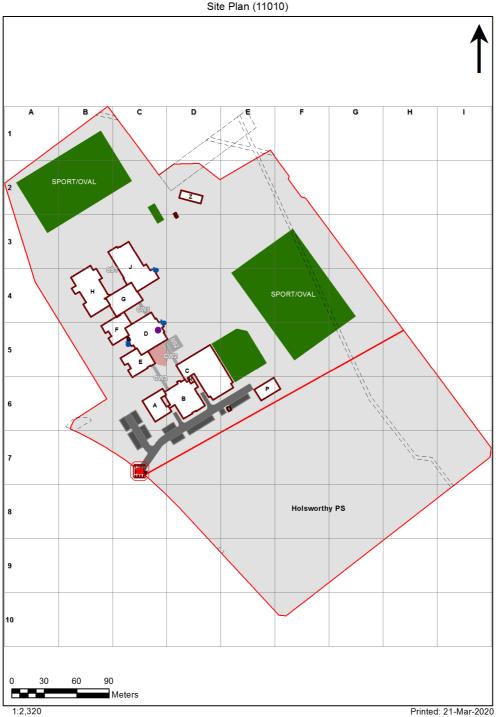

## **VENTILATION AUDIT REPORT**



| SCHOOL:                | Holsworthy High School (8564) |
|------------------------|-------------------------------|
| AMU REGION:            | South Western Sydney          |
| STATE ELECTORATE:      | Holsworthy                    |
| LOCAL GOVERNMENT AREA: | Liverpool                     |



## 8564 - Holsworthy High School Site Plan (11010)

## Ventilation Audit Key

| Category | Description                                                                                                                                                                                                                                                               |  |
|----------|---------------------------------------------------------------------------------------------------------------------------------------------------------------------------------------------------------------------------------------------------------------------------|--|
|          | Category A<br>Operate this space in line with <u>COVID safe school operations</u> . It has the required level of natural ventilation.<br>NB