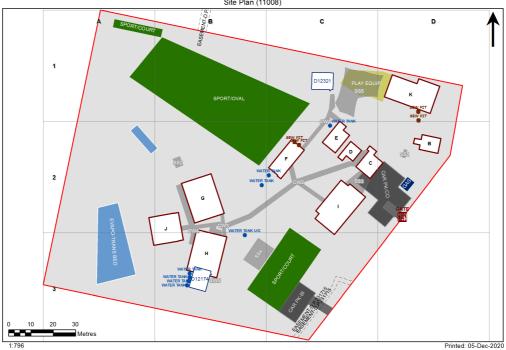

| OC - R0006 - Staff Kitchen - (7.97 SQM)  OE - R0003 - Home Base - (52.51 SQM) - Teaching Space: 1  Student  OE - R0005 - Practical Activities - (18.06 SQM)  OF - R0007 - Movement - (38.14 SQM)  OG - R0001 - Movement - (30.96 SQM)  Not Applicable  OG - R0003 - Practical Activities - 1hb - (15.4 SQM)  OG - R0004 - Practical Activities - 1hb - (15.4 SQM)  OG - R0006 - Home Base - (61.37 SQM) - Teaching Space: 1  Student                                                                                                                                                                                                                                                                                                                                                                                                                                     | le Circulation or storage space. |
|--------------------------------------------------------------------------------------------------------------------------------------------------------------------------------------------------------------------------------------------------------------------------------------------------------------------------------------------------------------------------------------------------------------------------------------------------------------------------------------------------------------------------------------------------------------------------------------------------------------------------------------------------------------------------------------------------------------------------------------------------------------------------------------------------------------------------------------------------------------------------|----------------------------------|
| 0B - R0004 - Movement - (14.39 SQM)       Not Applicable         0C - R0003 - Special Programs Room - (35.38 SQM)       Student         0C - R0006 - Staff Kitchen - (7.97 SQM)       Office (1         0E - R0003 - Home Base - (52.51 SQM) - Teaching Space: 1       Student         0E - R0005 - Practical Activities - (18.06 SQM)       Student         0F - R0007 - Movement - (38.14 SQM)       Not Applicable         0G - R0001 - Movement - (30.96 SQM)       Not Applicable         0G - R0003 - Practical Activities - 1hb - (15.4 SQM)       Student         0G - R0004 - Practical Activities - 1hb - (15.4 SQM)       Student         0G - R0006 - Home Base - (61.37 SQM) - Teaching Space: 1       Student         0G - R0007 - Home Base - (61.37 SQM) - Teaching Space: 1       Student         0G - R0009 - Movement - (14 SQM)       Not Applicable |                                  |
| OC - R0003 - Special Programs Room - (35.38 SQM)       Student         OC - R0006 - Staff Kitchen - (7.97 SQM)       Office (1         OE - R0003 - Home Base - (52.51 SQM) - Teaching Space: 1       Student         OE - R0005 - Practical Activities - (18.06 SQM)       Student         OF - R0007 - Movement - (38.14 SQM)       Not Applicable         OG - R0001 - Movement - (30.96 SQM)       Not Applicable         OG - R0003 - Practical Activities - 1hb - (15.4 SQM)       Student         OG - R0004 - Practical Activities - 1hb - (15.4 SQM)       Student         OG - R0006 - Home Base - (61.37 SQM) - Teaching Space: 1       Student         OG - R0007 - Home Base - (61.37 SQM) - Teaching Space: 1       Not Applicable                                                                                                                         | le Circulation or storage space. |
| OC - R0006 - Staff Kitchen - (7.97 SQM)  OE - R0003 - Home Base - (52.51 SQM) - Teaching Space: 1  Student  OE - R0005 - Practical Activities - (18.06 SQM)  OF - R0007 - Movement - (38.14 SQM)  OG - R0001 - Movement - (30.96 SQM)  OG - R0003 - Practical Activities - 1hb - (15.4 SQM)  OG - R0004 - Practical Activities - 1hb - (15.4 SQM)  OG - R0006 - Home Base - (61.37 SQM) - Teaching Space: 1  OG - R0007 - Home Base - (61.37 SQM) - Teaching Space: 1  OG - R0009 - Movement - (14 SQM)  Not Applicable                                                                                                                                                                                                                                                                                                                                                  |                                  |
| DE - R0003 - Home Base - (52.51 SQM) - Teaching Space: 1       Student         DE - R0005 - Practical Activities - (18.06 SQM)       Student         DF - R0007 - Movement - (38.14 SQM)       Not Applicable         DG - R0001 - Movement - (30.96 SQM)       Not Applicable         DG - R0003 - Practical Activities - 1hb - (15.4 SQM)       Student         DG - R0004 - Practical Activities - 1hb - (15.4 SQM)       Student         DG - R0006 - Home Base - (61.37 SQM) - Teaching Space: 1       Student         DG - R0007 - Home Base - (61.37 SQM) - Teaching Space: 1       Student         DG - R0009 - Movement - (14 SQM)       Not Applicable                                                                                                                                                                                                         | Space (16)                       |
| DE - R0005 - Practical Activities - (18.06 SQM)  DF - R0007 - Movement - (38.14 SQM)  DG - R0001 - Movement - (30.96 SQM)  DG - R0003 - Practical Activities - 1hb - (15.4 SQM)  DG - R0004 - Practical Activities - 1hb - (15.4 SQM)  DG - R0006 - Home Base - (61.37 SQM) - Teaching Space: 1  DG - R0007 - Home Base - (61.37 SQM) - Teaching Space: 1  DG - R0009 - Movement - (14 SQM)  Not Applicable                                                                                                                                                                                                                                                                                                                                                                                                                                                              | 1)                               |
| OF - R0007 - Movement - (38.14 SQM)       Not Applicable         OG - R0001 - Movement - (30.96 SQM)       Not Applicable         OG - R0003 - Practical Activities - 1hb - (15.4 SQM)       Student         OG - R0004 - Practical Activities - 1hb - (15.4 SQM)       Student         OG - R0006 - Home Base - (61.37 SQM) - Teaching Space: 1       Student         OG - R0007 - Home Base - (61.37 SQM) - Teaching Space: 1       Student         OG - R0009 - Movement - (14 SQM)       Not Applicable                                                                                                                                                                                                                                                                                                                                                              | Space (24)                       |
| OG - R0001 - Movement - (30.96 SQM)       Not Applicable         OG - R0003 - Practical Activities - 1hb - (15.4 SQM)       Student         OG - R0004 - Practical Activities - 1hb - (15.4 SQM)       Student         OG - R0006 - Home Base - (61.37 SQM) - Teaching Space: 1       Student         OG - R0007 - Home Base - (61.37 SQM) - Teaching Space: 1       Student         OG - R0009 - Movement - (14 SQM)       Not Applicable                                                                                                                                                                                                                                                                                                                                                                                                                               | Space (8)                        |
| OG - R0003 - Practical Activities - 1hb - (15.4 SQM) OG - R0004 - Practical Activities - 1hb - (15.4 SQM) OG - R0006 - Home Base - (61.37 SQM) - Teaching Space: 1 OG - R0007 - Home Base - (61.37 SQM) - Teaching Space: 1 OG - R0009 - Movement - (14 SQM) Not Applicable                                                                                                                                                                                                                                                                                                                                                                                                                                                                                                                                                                                              | le Circulation or storage space. |
| OG - R0004 - Practical Activities - 1hb - (15.4 SQM)  OG - R0006 - Home Base - (61.37 SQM) - Teaching Space: 1  OG - R0007 - Home Base - (61.37 SQM) - Teaching Space: 1  OG - R0009 - Movement - (14 SQM)  Not Applicable                                                                                                                                                                                                                                                                                                                                                                                                                                                                                                                                                                                                                                               | le Circulation or storage space. |
| OG - R0006 - Home Base - (61.37 SQM) - Teaching Space: 1 Student OG - R0007 - Home Base - (61.37 SQM) - Teaching Space: 1 Student OG - R0009 - Movement - (14 SQM) Not Applicable                                                                                                                                                                                                                                                                                                                                                                                                                                                                                                                                                                                                                                                                                        | Space (7)                        |
| OG - R0007 - Home Base - (61.37 SQM) - Teaching Space: 1 Student OG - R0009 - Movement - (14 SQM) Not Applicable                                                                                                                                                                                                                                                                                                                                                                                                                                                                                                                                                                                                                                                                                                                                                         | Space (7)                        |
| OG - R0009 - Movement - (14 SQM) Not Applicable                                                                                                                                                                                                                                                                                                                                                                                                                                                                                                                                                                                                                                                                                                                                                                                                                          | Space (28)                       |
|                                                                                                                                                                                                                                                                                                                                                                                                                                                                                                                                                                                                                                                                                                                                                                                                                                                                          | Space (28)                       |
| OG - R0011 - Movement - (14 SOM)                                                                                                                                                                                                                                                                                                                                                                                                                                                                                                                                                                                                                                                                                                                                                                                                                                         | le Circulation or storage space. |
| Not Applicable                                                                                                                                                                                                                                                                                                                                                                                                                                                                                                                                                                                                                                                                                                                                                                                                                                                           | le Circulation or storage space. |
| 0H - R0001 - Movement - (30.98 SQM) Not Applicable                                                                                                                                                                                                                                                                                                                                                                                                                                                                                                                                                                                                                                                                                                                                                                                                                       | le Circulation or storage space. |
| OH - R0003 - Practical Activities - 1hb - (15.4 SQM)                                                                                                                                                                                                                                                                                                                                                                                                                                                                                                                                                                                                                                                                                                                                                                                                                     | Space (7)                        |
| 0H - R0004 - Practical Activities - 1hb - (15.41 SQM)                                                                                                                                                                                                                                                                                                                                                                                                                                                                                                                                                                                                                                                                                                                                                                                                                    | Space (7)                        |
| 0H - R0006 - Home Base - (61.37 SQM) - Teaching Space: 1                                                                                                                                                                                                                                                                                                                                                                                                                                                                                                                                                                                                                                                                                                                                                                                                                 | Space (28)                       |
| OH - R0007 - Home Base - (61.37 SQM) - Teaching Space: 1                                                                                                                                                                                                                                                                                                                                                                                                                                                                                                                                                                                                                                                                                                                                                                                                                 | Space (28)                       |
| 0H - R0009 - Movement - (14 SQM) Not Applicable                                                                                                                                                                                                                                                                                                                                                                                                                                                                                                                                                                                                                                                                                                                                                                                                                          | le Circulation or storage space. |
| 0H - R0011 - Movement - (14 SQM) Not Applicable                                                                                                                                                                                                                                                                                                                                                                                                                                                                                                                                                                                                                                                                                                                                                                                                                          | le Circulation or storage space. |
| Ol - R0001 - Entry Vestibule - (15.43 SQM) Not Applicable                                                                                                                                                                                                                                                                                                                                                                                                                                                                                                                                                                                                                                                                                                                                                                                                                | le Circulation or storage space. |
| OI - R0002 - Clerical/Printing - (22.6 SQM)  Not Applicable                                                                                                                                                                                                                                                                                                                                                                                                                                                                                                                                                                                                                                                                                                                                                                                                              | le Circulation or storage space. |
| 0I - R0003 - Interview - (13.07 SQM) Office (3                                                                                                                                                                                                                                                                                                                                                                                                                                                                                                                                                                                                                                                                                                                                                                                                                           | 3)                               |
| 0I - R0004 - Principal - (13.13 SQM) Office (3                                                                                                                                                                                                                                                                                                                                                                                                                                                                                                                                                                                                                                                                                                                                                                                                                           | 3)                               |
| 0I - R0005 - Sick Bay - (9.07 SQM) Student                                                                                                                                                                                                                                                                                                                                                                                                                                                                                                                                                                                                                                                                                                                                                                                                                               | Space (4)                        |
| 0I - R0012 - Staff Room - (31.15 SQM) Office (7                                                                                                                                                                                                                                                                                                                                                                                                                                                                                                                                                                                                                                                                                                                                                                                                                          | 7)                               |
| 0I - R0013 - Staff Room Annexe - (16.26 SQM)                                                                                                                                                                                                                                                                                                                                                                                                                                                                                                                                                                                                                                                                                                                                                                                                                             | 4)                               |
| Ol - R0014 - Movement - (41.74 SQM) Not Applicable                                                                                                                                                                                                                                                                                                                                                                                                                                                                                                                                                                                                                                                                                                                                                                                                                       | le Circulation or storage space. |
| 0J - R0001 - Reading Area - (90.02 SQM)                                                                                                                                                                                                                                                                                                                                                                                                                                                                                                                                                                                                                                                                                                                                                                                                                                  | Space (41)                       |
| OK - R0001 - Communal Space - (207.81 SQM)                                                                                                                                                                                                                                                                                                                                                                                                                                                                                                                                                                                                                                                                                                                                                                                                                               | Space (96)                       |
| 601 12321 - OS 601 12321 - Learning Unit - Standard/Withdrawal - (76 SQM) Student                                                                                                                                                                                                                                                                                                                                                                                                                                                                                                                                                                                                                                                                                                                                                                                        | Space (35)                       |
| 602 12174 - OS 602 12174 - Learning Unit - Standard With P.A.A (76 SQM) Student                                                                                                                                                                                                                                                                                                                                                                                                                                                                                                                                                                                                                                                                                                                                                                                          | - i · · · · (==/                 |