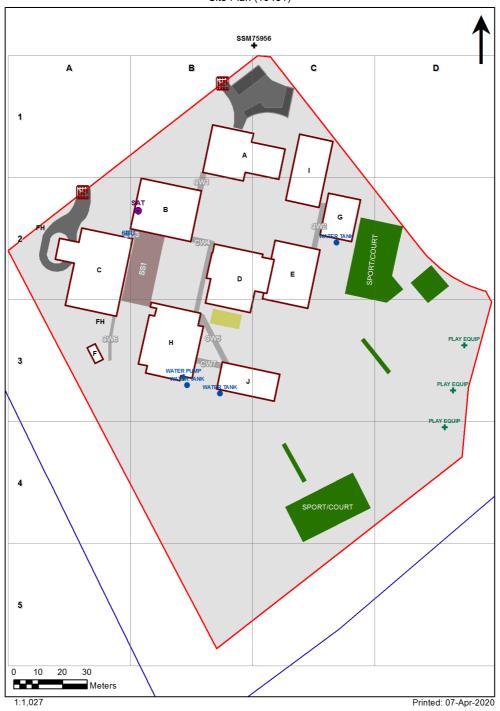

| SCHOOL:                | Hobartville Public School (4452) |
|------------------------|----------------------------------|
| AMU REGION:            | Western Sydney                   |
| STATE ELECTORATE:      | Hawkesbury                       |
| LOCAL GOVERNMENT AREA: | Hawkesbury                       |

4452 - Hobartville Public School Site Plan (10431)



## **Ventilation Audit Key**

| Category | Description                                                                                                                                                                                                                                                           |
|----------|-----------------------------------------------------------------------------------------------------------------------------------------------------------------------------------------------------------------------------------------------------------------------|
|          | Category A  Operate this space in line with <u>COVID safe school operations</u> . It has the required level of natural ventilation.  NB. Circulation and storage areas should not be used for groups or g