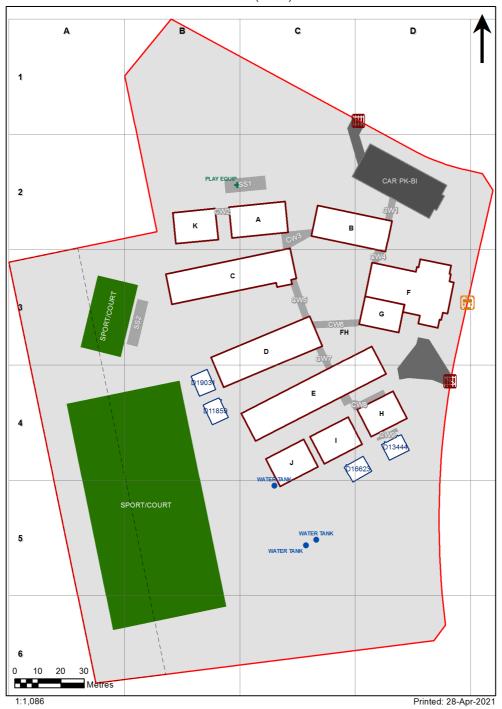

| SCHOOL:                | Hinchinbrook Public School (4613) |
|------------------------|-----------------------------------|
| AMU REGION:            | South Western Sydney              |
| STATE ELECTORATE:      | Liverpool                         |
| LOCAL GOVERNMENT AREA: | Liverpool                         |

4613 - Hinchinbrook Public School Site Plan (13329)



## **Ventilation Audit Key**

| Category | Description                                                                                                                                                                                                                                                           |
|----------|-----------------------------------------------------------------------------------------------------------------------------------------------------------------------------------------------------------------------------------------------------------------------|
|          | Category A  Operate this space in line with <u>COVID safe school operations</u> . It has the required level of natural ventilation.  NB. Circulation and storage areas should not be used for groups or g