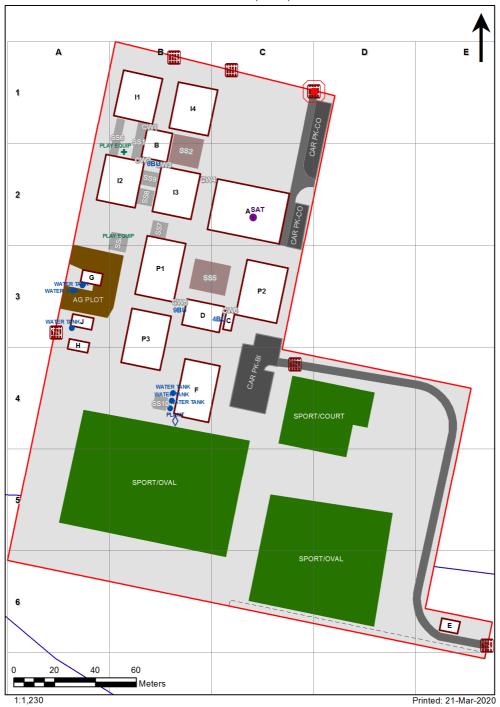

## **VENTILATION AUDIT REPORT**



| SCHOOL:                | Hillvue Public School (4437) |
|------------------------|------------------------------|
| AMU REGION:            | North Western NSW            |
| STATE ELECTORATE:      | Tamworth                     |
| LOCAL GOVERNMENT AREA: | Tamworth                     |

4437 - Hillvue Public School Site Plan (10430)



## **Ventilation Audit Key**

| Category | Description                                                                                                                                                                                                                                                           |
|----------|-----------------------------------------------------------------------------------------------------------------------------------------------------------------------------------------------------------------------------------------------------------------------|
|          | Category A  Operate this space in line with <u>COVID safe school operations</u> . It has the required level of natural ventilation.  NB. Circulation and storage areas should not be used for groups or g