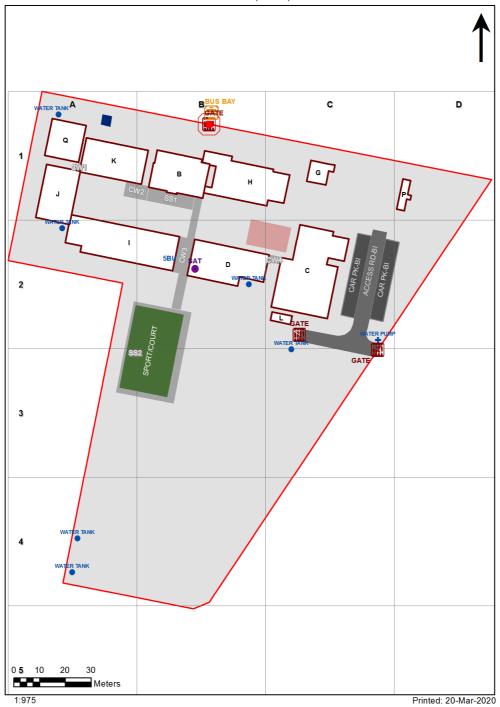

| SCHOOL:                | Hill Top Public School (2166) |
|------------------------|-------------------------------|
| AMU REGION:            | Southern NSW                  |
| STATE ELECTORATE:      | Wollondilly                   |
| LOCAL GOVERNMENT AREA: | Wingecarribee                 |

2166 - Hill Top Public School Site Plan (10429)



## **Ventilation Audit Key**

| Category | Description                                                                                                                                                                                                                                                           |  |
|----------|-----------------------------------------------------------------------------------------------------------------------------------------------------------------------------------------------------------------------------------------------------------------------|--|
|          | Category A  Operate this space in line with <a href="COVID safe school operations">COVID safe school operations</a> . It has the required level of natural ventilation.  NB. Circulation and storag