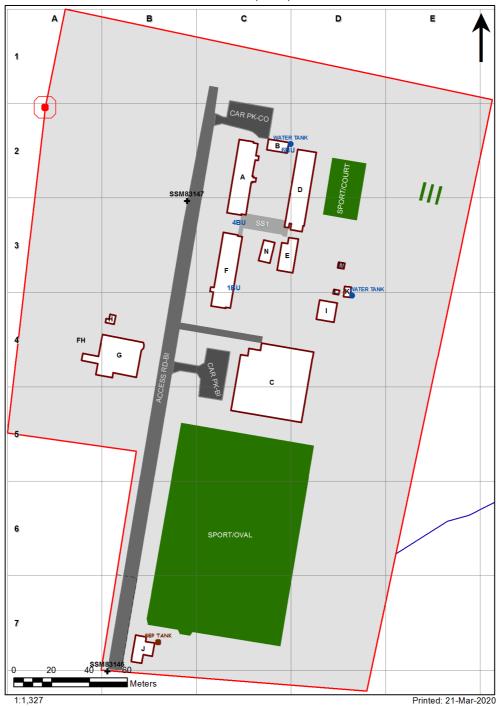

| SCHOOL:                | Highlands School (5576) |
|------------------------|-------------------------|
| AMU REGION:            | Southern NSW            |
| STATE ELECTORATE:      | Wollondilly             |
| LOCAL GOVERNMENT AREA: | Wingecarribee           |

5576 - Highlands School Site Plan (07830)



## **Ventilation Audit Key**

| Category | Description                                                                                                                                                                                                                                                   |  |
|----------|---------------------------------------------------------------------------------------------------------------------------------------------------------------------------------------------------------------------------------------------------------------|--|
|          | Category A Operate this space in line with <u>COVID safe school operations</u> . It has the required level of natural ventilation. NB. Circulation and storage areas should not be used for groups or gatherings.